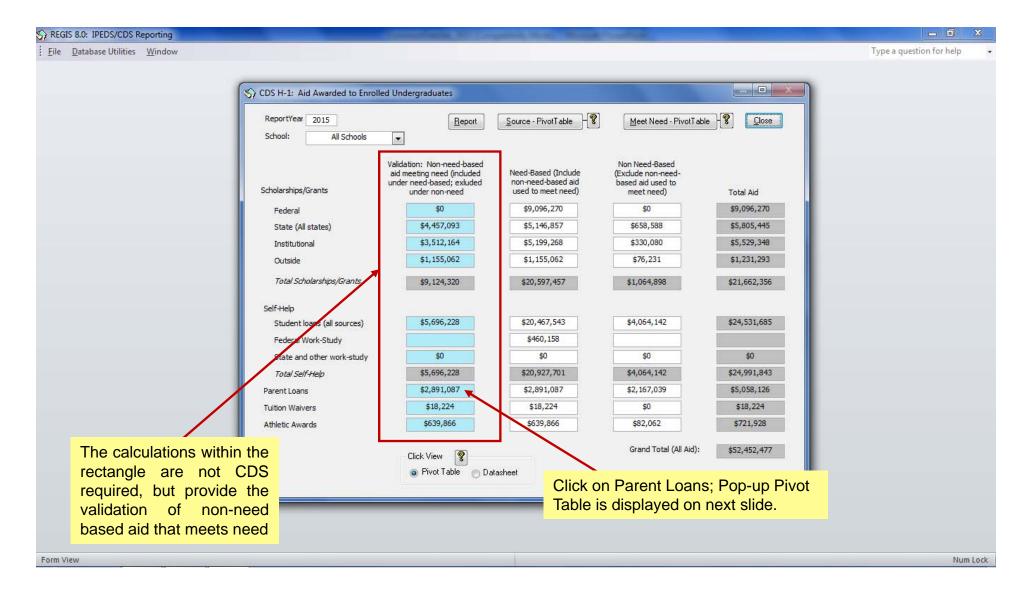

# Parent Loans Meeting Need (Validation)

| Filter Fields Here      |                           |                     |              |             |                                            |
|-------------------------|---------------------------|---------------------|--------------|-------------|--------------------------------------------|
| )rop Column Fields Here |                           |                     |              |             |                                            |
| StuName                 | ▼ Adjusted Need ▼         | Parent Loans (NN) 🔻 | Meets Need 🔻 | Non-Need -  |                                            |
| Washington, Rodrigo D   | \$7,849.67                | \$10,146.00         | \$7,849.67   | \$2,296.33  |                                            |
| Watson, Melanie A       | \$0.00                    | \$10,699.00         |              | \$10,699.00 |                                            |
| Wells, Gustavo K        | \$0.00                    | \$6,200.00          |              | \$6,200.00  |                                            |
| Wells, Leonel           | \$9,010.98                | \$3,000.00          | \$3,000.00   |             | Litzy White has adjusted need of \$3,48    |
| Whalen, Houston A       | \$4,526.04                | \$11,821.00         | \$4,526.04   | \$7,294.96  | and a PLUS loan of \$8,900. After meetin   |
| White, Gael F           | \$0.00                    | \$2,078.00          |              | \$2,078.00  | need, \$5,416 was non-need aid.            |
| White, Gaven A          | \$8,442,89                | \$6,727.00          | \$6,727.00   |             | neeu, \$5,410 was non-neeu alu.            |
| White, Litzy N          | \$3,483.91                | \$8,900.00          | \$3,483.91   | \$5,416.10  |                                            |
| white, Mario            | \$0.00                    | \$8,146.00          |              | \$8,146.00  |                                            |
| White, Summer N         | \$ <mark>1,104</mark> .97 | \$11,336.00         | \$1,104.97   | \$10,231.03 | Order of precedence for applying           |
| Williams, Bethany K.    | \$15,744.00               | \$8,512.00          | \$8,512.00   |             |                                            |
| Williams, Brent A       | \$17,994.00               | \$11,066.00         | \$11,066.00  |             | non-need aid, as suggested by CDS:         |
| Williams, Gunner V      | \$1,098.32                | \$12,305.00         | \$1,098.32   | \$11,206.68 |                                            |
| Williams, Lorenzo J.    | \$8,777.00                | \$2,619.00          | \$2,619.00   |             | Non-need institutional grants              |
| Williams, Nadia A       | \$4,344.00                | \$8,512.00          | \$4,344.00   | \$4,168.00  | Non-need tuition waivers                   |
| Williams, Trenton       | \$4,526.04                | \$11,821.00         | \$4,526.04   | \$7,294.96  |                                            |
| Wills, Gaige            | \$4,859.07                | \$8,400.00          | \$4,859.07   | \$3,540.93  | Non-need athletic awards                   |
| Wilson, Justice L.      | \$7,225.00                | \$11,336.00         | \$7,225.00   | \$4,111.00  | Non-need federal grants                    |
| Winchester, Kaiya R.    | \$7,225.00                | \$11,336.00         | \$7,225.00   | \$4,111.00  | Non-need state grants                      |
| Winder, Ahmed C         | \$10,806.51               | \$20,741.00         | \$10,806.51  | \$9,934.49  | U U U U U U U U U U U U U U U U U U U      |
| Winston, Ralph          | \$8,777.00                | \$2,619.00          | \$2,619.00   |             | Non-need outside grants                    |
| Winterling, Mireya E    | \$2,440.59                | \$5,400.00          | \$2,440.59   | \$2,959.41  | Non-need student loans                     |
| Wood, Myles             | \$7,225.00                | \$11,581.00         | \$7,225.00   | \$4,356.00  | Non-need parent loans                      |
| Woolford, Jaylynn       | \$6,325. <mark>0</mark> 0 | \$11,821.00         | \$6,325.00   | \$5,496.00  | · · · · · · · · · · · · · · · · · · ·      |
| Wright, Nestor M        | \$0.00                    | \$10,000.00         |              | \$10,000.00 | Non-need work                              |
| Wright, Patience M      | \$9,184.95                | \$8,646.00          | \$8,646.00   |             |                                            |
| Wright, Wyatt           | \$8,777.00                | \$2,619.00          | \$2,619.00   |             |                                            |
| Xu, Lindsay M.          | \$14,156.50               | \$11,321.00         | \$11,321.00  |             |                                            |
| Yerkes, Dangelo R.      | \$17,394.00               | \$12,421.00         | \$12,421.00  |             | The Pivot Table verifies that 625 students |
| York, Shayla M          | \$10,886.94               | \$5,970.00          | \$5,970.00   |             | parent loans totaled \$5,058,126, c        |
| Young, Clifford         | \$7,081.00                | \$4,496.00          | \$4,496.00   |             |                                            |
| Parent Loans (Dollars)  | \$3,831,193               | \$5,058,126         | \$2,891,087  | \$2,167,039 | \$2,891,087 met need and \$2,167,039 v     |
| Parent Loans (Number)   | 609                       | 625                 | 493          | 414         | need.                                      |

# CDS Section H: Students Awarded Aid (Business)

| Number of Ethloted Students Aukarted Aud:       Preshmen       (nd. Fresh)       Undergrad         a) Number of students in line (a) who applied for need-based financial aid       361       1,060       157         b) Number of students in line (b) who were awarded any need-based sholarship or grant aid       329       962       125         c) Number of students in line (d) who were awarded any need-based sholarship or grant aid       329       962       125         f) Number of students in line (d) who were awarded any need-based sholarship or grant aid       329       962       125         f) Number of students in line (d) who were awarded any need-based sholarship or grant aid       247       682       68         g) Number of students in line (d) who were awarded any non-need-based sholarship or grant       225       572       36         h) Number of students in line (d) who were awarded any non-need-based sholarship or grant       225       572       36         h) Number of students in line (d) who were awarded any non-need-based sholarship or grant       225       572       36         h) Number of students in line (d) who were awarded any non-need-based sholarship or grant       64.8%       55.3%       32.5%         k) On average, the percentage of need hat was met of students who were awarded any non-need-based sholarship or grant award of those in line (e)       \$4,318       \$4,043       \$1,325                                                                                                                                                                                                                                                                                                                                                                                                                                                                                                                                                                                                                                                                                                                                                                          | Database l  | Utilities <u>W</u> indow                                                     |                  |             |                 | Type a question for he                                                                                                                                                                                                                                                                                                                                                                                                                                                                                                                                                                                                                                                                                                                                                                                                                                                                                                                                                                                                                                                                                                                                                                                                                                                                                                                                                                                                                                                                                                                                                                                                                                                                                                                                                                                                                                                             |
|-------------------------------------------------------------------------------------------------------------------------------------------------------------------------------------------------------------------------------------------------------------------------------------------------------------------------------------------------------------------------------------------------------------------------------------------------------------------------------------------------------------------------------------------------------------------------------------------------------------------------------------------------------------------------------------------------------------------------------------------------------------------------------------------------------------------------------------------------------------------------------------------------------------------------------------------------------------------------------------------------------------------------------------------------------------------------------------------------------------------------------------------------------------------------------------------------------------------------------------------------------------------------------------------------------------------------------------------------------------------------------------------------------------------------------------------------------------------------------------------------------------------------------------------------------------------------------------------------------------------------------------------------------------------------------------------------------------------------------------------------------------------------------------------------------------------------------------------------------------------------------------------------------------------------------------------------------------------------------------------------------------------------------------------------------------------------------------------------------------------------------------------------------------------------------------------------------------------------------------------------------------|-------------|------------------------------------------------------------------------------|------------------|-------------|-----------------|------------------------------------------------------------------------------------------------------------------------------------------------------------------------------------------------------------------------------------------------------------------------------------------------------------------------------------------------------------------------------------------------------------------------------------------------------------------------------------------------------------------------------------------------------------------------------------------------------------------------------------------------------------------------------------------------------------------------------------------------------------------------------------------------------------------------------------------------------------------------------------------------------------------------------------------------------------------------------------------------------------------------------------------------------------------------------------------------------------------------------------------------------------------------------------------------------------------------------------------------------------------------------------------------------------------------------------------------------------------------------------------------------------------------------------------------------------------------------------------------------------------------------------------------------------------------------------------------------------------------------------------------------------------------------------------------------------------------------------------------------------------------------------------------------------------------------------------------------------------------------------|
| control of Encoded Students Avanded Ad: <ul> <li>Book</li> <li>Book</li> <li>First-time, Full-time, Full-ti</li></ul>                                                                                                                                                                                                               |             |                                                                              |                  |             |                 |                                                                                                                                                                                                                                                                                                                                                                                                                                                                                                                                                                                                                                                                                                                                                                                                                                                                                                                                                                                                                                                                                                                                                                                                                                                                                                                                                                                                                                                                                                                                                                                                                                                                                                                                                                                                                                                                                    |
| Australia Burnels   2. Number of Enrolled Students Awarded Ad::   a) Number of students in line (a) who appled for need-based financial ad   b) Number of students in line (b) who were awarded any need-based scholardip or grant ad   c) Number of students in line (b) who were awarded any need-based scholardip or grant ad   c) Number of students in line (b) who were awarded any need-based scholardip or grant ad   c) Number of students in line (b) who were awarded any need-based scholardip or grant ad   c) Number of students in line (b) who were awarded any need-based scholardip or grant ad   c) Number of students in line (b) who were awarded any need-based scholardip or grant ad   c) Number of students in line (b) who were awarded any need-based scholardip or grant ad   c) Number of students in line (b) who were awarded any need-based scholardip or grant ad   c) Number of students in line (b) who were awarded any need-based scholardip or grant ad   c) Number of students in line (b) who were awarded any need-based scholardip or grant ad   c) Number of students in line (b) who were awarded any need-based scholardip or grant ad   c) Number of students in line (b) who were awarded any need-based scholardip or grant ad   d) Number of students in line (b) who were awarded any need-based scholardip or grant ad   d) Number of students in line (b) who were awarded any need-based scholardip and grants ad linestwoet allow or grant ad   d) Number of students in line (b) who were awarded any need-based scholardip and grant ad   d) Number of students in line (b) who were awarded any need-based scholardip and grant ad   d) Number of students in line (b) who were awarded any                                                                                                                                                                                                                                                                                                                                                                                                                                                                                                        | CDS H2: Stu | udents Awarded                                                               |                  |             |                 |                                                                                                                                                                                                                                                                                                                                                                                                                                                                                                                                                                                                                                                                                                                                                                                                                                                                                                                                                                                                                                                                                                                                                                                                                                                                                                                                                                                                                                                                                                                                                                                                                                                                                                                                                                                                                                                                                    |
| Author of Enrolled Students Awarded Adi: A kumber of Students in line (a) who appled for need-based financial ad B kumber of students in line (a) who appled for need-based financial ad B kumber of students in line (a) who appled for need-based financial ad B kumber of students in line (b) who were awarded any need-based scholardip or grant ad B kumber of students in line (b) who were awarded any need-based scholardip or grant ad B kumber of students in line (b) who were awarded any need-based scholardip or grant ad B kumber of students in line (b) who were awarded any need-based scholardip or grant ad B kumber of students in line (b) who were awarded any need-based scholardip or grant ad B kumber of students in line (b) who were awarded any need-based scholardip or grant ad B kumber of students in line (b) who were awarded any need-based scholardip or grant ad B kumber of students in line (b) who were awarded any need-based scholardip or grant ad B kumber of students in line (b) who were awarded any need-based scholardip or grant ad B kumber of students in line (b) who were awarded any need-based scholardip or grant ad B kumber of students in line (b) who were awarded any need-based scholardip or grant ad B kumber of students in line (b) who were awarded any need-based scholardip or grant ad B kumber of students in line (b) who were awarded any need-based scholardip or grant ad B kumber of students in line (b) who were awarded any need-based scholardip or grant ad B kumber of students in line (b) who were awarded any need-based scholardip or grant ad B kumber of students in line (b) who were awarded any need-based scholardip and grant ad B kumber of students in line (b) who were awarded any need-based scholardip and grant ad B kumber of students in line (b) who were awarded any need-based scholardip and grant ad B kumber of students in line (b) who line (c                                                                                                                                                                                                                                                                                            |             |                                                                              |                  |             |                 |                                                                                                                                                                                                                                                                                                                                                                                                                                                                                                                                                                                                                                                                                                                                                                                                                                                                                                                                                                                                                                                                                                                                                                                                                                                                                                                                                                                                                                                                                                                                                                                                                                                                                                                                                                                                                                                                                    |
| 2. Number of Enrolled Students Awarded Nat:<br>a) Number of Students in lie (b) who ware averded any need-based scholarship or grant ad<br>b) Number of students in lie (c) who ware awarded any need-based scholarship or grant ad<br>b) Number of students in lie (c) who ware awarded any need-based scholarship or grant ad<br>b) Number of students in lie (c) who ware awarded any need-based scholarship or grant ad<br>b) Number of students in lie (c) who ware awarded any need-based scholarship or grant ad<br>b) Number of students in lie (c) who ware awarded any need-based scholarship or grant ad<br>b) Number of students in lie (c) who ware awarded any need-based scholarship or grant ad<br>b) Number of students in lie (c) who ware awarded any need-based scholarship or grant ad<br>b) Number of students in lie (c) who ware awarded any need-based scholarship or grant ad<br>b) Number of students in lie (c) who ware awarded any need-based scholarship or grant ad<br>b) Number of students in lie (c) who warea awarded any need-based scholarship or grant ad<br>b) Number of students in lie (c) who warea awarded any need-based scholarship or grant ad<br>b) Number of students in lie (c) (c) who warea awarded any need-based scholarship or grant ad<br>b) Awareage need-based scholarship or grant add (c). Exclude are, rec)<br>b) Awareage need-based scholarship or grant add (c). Exclude are, rec)<br>c) Awareage need-based scholarship or grant add (c). Exclude are, rec)<br>c) Awareage need-based scholarship or grant add (c). Exclude are, rec)<br>c) Awareage need-based scholarship or grant add (c). Exclude are, rec)<br>c) Awareage need-based scholarship or grant add (c). Exclude are, rec)<br>c) Awareage need-based scholarship or grant add (c). Exclude are, rec)<br>c) Awareage need-based scholarship or grant add (c) b) who area awarded any need-based scholarship and grant ad<br>awarded to students in lie (c)<br>c) Awareage need-based scholarship and grant ad<br>awarded to students in lie (c) who ware awarded any need-based scholarship and grant ad<br>awarded to                                                                                                       | eport Year: | 2015                                                                         | <u>R</u> eport   | Source - H2 | Close           |                                                                                                                                                                                                                                                                                                                                                                                                                                                                                                                                                                                                                                                                                                                                                                                                                                                                                                                                                                                                                                                                                                                                                                                                                                                                                                                                                                                                                                                                                                                                                                                                                                                                                                                                                                                                                                                                                    |
| 22. Number of Enrolled Students Awarded Add: 33. Number of students in line (a) who applied for need-based financial ad 329 952 225 952 952 952 125 952 125 952 952 125 952 952 125 95 1000 15 9 Number of students in line (a) who applied for need-based financial ad 329 952 125 952 125 952 125 952 125 952 125 95 10 0 0 175 533 75 5 3 0 0 Number of students in line (a) who were awarded any need-based scholarship or grant ad 9 Number of students in line (a) who were awarded any need-based scholarship or grant ad 9 Number of students in line (a) who were awarded any need-based scholarship or grant ad 9 Number of students in line (a) who applied for each as that were 1 0 0 1 1 1 1 1 1 1 1 1 1 1 1 1 1 1 1                                                                                                                                                                                                                                                                                                                                                                                                                                                                                                                                                                                                                                                                                                                                                                                                                                                                                                                                                                                                                                                                                                                                                                                                                                                                                                                                                                                                                                                                                                                          | chool:      | Business                                                                     |                  |             |                 |                                                                                                                                                                                                                                                                                                                                                                                                                                                                                                                                                                                                                                                                                                                                                                                                                                                                                                                                                                                                                                                                                                                                                                                                                                                                                                                                                                                                                                                                                                                                                                                                                                                                                                                                                                                                                                                                                    |
| In Number of Enrolled Students Awarded Ald:       Full-time       Indergrad       Interview         a) Number of Enrolled Students in (a) Who applied for need-based francial aid       555       2,286       299         b) Number of students in (a) Who was applied for need-based francial aid       551       1,060       157         c) Number of students in (b) Who was applied for need-based francial aid       551       2,286       299         c) Number of students in (b) Who was applied for need-based scholarship or grant aid       551       2,286       299         c) Number of students in (c) Who was ewarded any need-based scholarship or grant aid       75       533       75       534,00.00       53,630.00       56,441         c) Number of students in (c) Who was ewarded any need-based scholarship or grant aid       225       572       36       37       36       11       80       14       80       14       80       14       80       14       80       14       80       14       80       14       80       14       80       16       175       55,356       32,5%       32,5%       32,5%       32,5%       32,5%       93,00,00       64,8%       64,8%       64,8%       55,3%       32,5%       32,5%       51,080       10       10       10       10,83,036       64,1                                                                                                                                                                                                                                                                                                                                                                                                                                                                                                                                                                                                                                                                                                                                                                                                                                                                                                                                  |             |                                                                              | First-time       | Full-time   | Less Than Full- |                                                                                                                                                                                                                                                                                                                                                                                                                                                                                                                                                                                                                                                                                                                                                                                                                                                                                                                                                                                                                                                                                                                                                                                                                                                                                                                                                                                                                                                                                                                                                                                                                                                                                                                                                                                                                                                                                    |
| <ul> <li>a) Number of degree-seeking undergraduate students (DS Item 81)</li> <li>b) Number of students in line (a) who applied for need-based francial aid</li> <li>c) Number of students in line (b) who were awarded any mead-based scholarship or grant aid</li> <li>c) Number of students in line (c) who were awarded any need-based scholarship or grant aid</li> <li>c) Number of students in line (c) who were awarded any need-based scholarship or grant aid</li> <li>d) Number of students in line (c) who were awarded any need-based scholarship or grant aid</li> <li>d) Number of students in line (c) who were awarded any need-based scholarship or grant aid</li> <li>d) Number of students in line (c) who were awarded any need-based scholarship or grant aid</li> <li>d) Number of students in line (c) who were awarded any need-based scholarship or grant aid</li> <li>d) On average, the percentage of need was et of students who were awarded any resources that were awarded aid (excluding vera-wards, pic.), Plus, insubidized loans, and private alternative loans)</li> <li>d) Average need-based scholarship or grant award of those in line (e)</li> <li>d) Average need-based scholarship or grant award of those in line (e)</li> <li>d) Average need-based scholarship or grant aid (excluding PLUS, nunsbidized loans, and private alternative loans)</li> <li>d) Average need-based scholarship or grant aid (excluding PLUS, nunsbidized loans, and private alternative loans)</li> <li>d) Average need-based scholarships and Grants:</li> <li>f) Number of Eurolef Students Awarded Non-need-based Scholarships and Grants:</li> <li>n) Number of students in line (i) who had no financial need, based scholarships and Grants:</li> <li>f) Number of students in line (i) who had no financial need, based scholarships and Grants:</li> <li>f) Number of students in line (i) who had no financial need, based scholarships and Grants:</li> <li>f) Number of students in line (i) who had no financial need, based scholarships and Grants:</li> <li>f) Number of students in</li></ul>                                                                                                                     | J7 Number   | of Enrolled Students Awarded Aid                                             | Full-time        | Undergrad   | time            | Average % of need met for first-time full-time freshmen                                                                                                                                                                                                                                                                                                                                                                                                                                                                                                                                                                                                                                                                                                                                                                                                                                                                                                                                                                                                                                                                                                                                                                                                                                                                                                                                                                                                                                                                                                                                                                                                                                                                                                                                                                                                                            |
| <ul> <li>Number of students in line (a) who appled for need-based financial aid</li> <li>Number of students in line (b) who were awarded any financial aid</li> <li>Number of students in line (c) who were awarded any financial aid</li> <li>Number of students in line (c) who were awarded any financial aid</li> <li>Number of students in line (c) who were awarded any financial aid</li> <li>Number of students in line (c) who were awarded any need-based scholarship or grant aid</li> <li>Number of students in line (c) who were awarded any need-based scholarship or grant aid</li> <li>Number of students in line (c) who were awarded any need-based scholarship or grant aid</li> <li>Number of students in line (c) who were awarded any need-based scholarship or grant aid</li> <li>Number of students in line (c) who were awarded any need-based scholarship or grant aid</li> <li>Number of students in line (c) who were awarded any need-based scholarship or grant aid</li> <li>Number of students in line (c) who were awarded any need-based scholarship or grant aid</li> <li>Number of students in line (c) who were awarded any need-based scholarship or grant aid</li> <li>Number of students in line (c) who were awarded any need-based scholarship or grant aid</li> <li>On average financial aj adje of foed in line (e)</li> <li>Average need-based scholarship or grant awd of those in line (e)</li> <li>Average need-based scholarship or grant awd of those in line (e)</li> <li>Average need-based scholarship or grant awd of those in line (e)</li> <li>Average need-based scholarship or grant awd of those in line (a)</li> <li>Number of students in line (a) who were awarded loans, and private alternative loans)</li> <li>Average need-based scholarship and Grants:</li> <li>Number of students in line (a) who had no financial need, but received institutional non-need-based</li> <li>Students in line (a) who had no financial need, but received institutional non-need-based</li> <li>Students in line (b) who were awarded an institutional non-need-based</li></ul>                                                                                                                          | 00 5557     | A ANNAL AN UNIT CONTRACT THE AND AND AND AND                                 |                  |             |                 |                                                                                                                                                                                                                                                                                                                                                                                                                                                                                                                                                                                                                                                                                                                                                                                                                                                                                                                                                                                                                                                                                                                                                                                                                                                                                                                                                                                                                                                                                                                                                                                                                                                                                                                                                                                                                                                                                    |
| C Number of students in line (a) who were awarded any need-based scholarship or grant al<br>D Number of students in line (b) who were awarded any need-based scholarship or grant al<br>D Number of students in line (c) who were awarded any need-based scholarship or grant al<br>D Number of students in line (c) who were awarded any need-based scholarship or grant al<br>D Number of students in line (c) who were awarded any need-based scholarship or grant al<br>D Number of students in line (c) who were awarded any need-based scholarship or grant al<br>D Number of students in line (c) who were awarded any need-based scholarship or grant al<br>D Number of students in line (c) who were awarded any need-based scholarship or grant al<br>D Number of students in line (c) who were awarded any need-based scholarship or grant al<br>D On average, the percentage of need that was met of students who were awarded any<br>need-based and (excluding pULS), unsubsidized loans, etc)<br>D Average need-based scholarship or grant aid<br>D Average need-based loan (excluding pULS), unsubsidized loans, etc)<br>D Average need-based loan (excluding puttic, warded any a need-based loan<br>of those in line (f) who were awarded any a need-based loan<br>D Average need-based loan (excluding puttic, warded any a need-based loan<br>D Average need-based loan (excluding attrict) ward and table wardig and grant ald<br>awarded to students in line (a) who were awarded any a need-based loan<br>D Average load an anot of firstitutional non-need-based<br>D Average load and control in need-based attributional non-need-based<br>D Average load and control in the (a) who were awarded any an ead-based<br>D Average load and control in the (b) who were awarded any                                                                           |             |                                                                              | 1                |             |                 |                                                                                                                                                                                                                                                                                                                                                                                                                                                                                                                                                                                                                                                                                                                                                                                                                                                                                                                                                                                                                                                                                                                                                                                                                                                                                                                                                                                                                                                                                                                                                                                                                                                                                                                                                                                                                                                                                    |
| Number of students in line (g) move exameded any financial aid       229       962       123         Number of students in line (g) move exameded any need-based scholarship or grant aid       329       962       125         Number of students in line (g) move exameded any need-based scholarship or grant aid       175       533       75         Number of students in line (g) move exameded any need-based scholarship or grant aid       175       662       66         Number of students in line (g) move exameded any need-based scholarship or grant aid       225       552       36         Number of students in line (g) move exameded any need-based scholarship or grant aid       225       55.3%       32.5%         Number of students in line (g) move exameded any need-based adf-help aid       64.8%       55.3%       32.5%         Orn average, the percentage of need based scholarship or grant aid       64.8%       53.208         Number of function line (g) wow examed any need-based lones, entplotted enterplace       64.8%       53.208         Number of students in line (g) wow examed of nones in line (g)       64.8%       63.208         Number of students in line (g) wow examed any none-based lone       64.8%       63.208         Number of students in line (g) wow examed and pulke average and based and provide alternative loans)       53.743       54.083       53.208         Number of students in line                                                                                                                                                                                                                                                                                                                                                                                                                                                                                                                                                                                                                                                                                                                                                                                     | - Carlo     |                                                                              |                  |             |                 |                                                                                                                                                                                                                                                                                                                                                                                                                                                                                                                                                                                                                                                                                                                                                                                                                                                                                                                                                                                                                                                                                                                                                                                                                                                                                                                                                                                                                                                                                                                                                                                                                                                                                                                                                                                                                                                                                    |
| <ul> <li>Number of students in line (d) who were awarded any need-based scholarship or grant aid</li> <li>Number of students in line (d) who were awarded any need-based scholarship or grant aid</li> <li>Number of students in line (d) who were awarded any nen-eed-based scholarship or grant</li> <li>Number of students in line (d) who were awarded any nen-eed-based scholarship or grant</li> <li>Number of students in line (d) who were awarded any nen-eed-based scholarship or grant</li> <li>On average, the percentage of need that was met of students who were awarded any nened-based scholarship or grant</li> <li>On average, the percentage of need that was met of students who were awarded any nened-based scholarship or grant award of those in line (e)</li> <li>Average need-based scholarship or grant award of those in line (e)</li> <li>Average need-based scholarship or grant award of those in line (e)</li> <li>Average need-based scholarship or grant award of those in line (e)</li> <li>Average need-based scholarship or grant award of those in line (e)</li> <li>Number of students in line (a) who had no fnancial need, but received institutional non-need-based scholarship and grant aid awarded to students in line (a) who were awarded and tuttom wavers)</li> <li>Average follar amount of institutional non-need-based scholarship and grant aid awarded to students in line (b)</li> <li>Number of students in line (b) who were awarded and tuttom wavers)</li> <li>Average dollar amount of institutional non-need-based scholarship and grant aid awarded to students in line (b) who were awarded and tuttom wavers)</li> <li>Number of students in line (b) who were awarded and institutional non-need-based addischolarship and grant aid awarded to students in line (b)</li> <li>Number of students in line (b) who were awarded and institutional non-need-based addischip and grant aid awarded to students in line (b)</li> <li>Number of students in line (b) who were awarded and institutional non-need-based addischip or grant aid awarded to students</li></ul>                                                                                                                     | - N         |                                                                              |                  |             |                 |                                                                                                                                                                                                                                                                                                                                                                                                                                                                                                                                                                                                                                                                                                                                                                                                                                                                                                                                                                                                                                                                                                                                                                                                                                                                                                                                                                                                                                                                                                                                                                                                                                                                                                                                                                                                                                                                                    |
| <ul> <li>Indice of students in line (0) who were awarded any need-based sthelp at<br/>9 Number of students in line (1) who were awarded any non-need-based scholarship or grant<br/>9 Number of students in line (2) who were awarded any non-need-based scholarship or grant<br/>9 Number of students in line (2) who were awarded any non-need-based scholarship or grant<br/>9 Number of students in line (2) who were awarded any non-need-based scholarship or grant<br/>9 On average, the percentage of need that was met of students who were awarded any<br/>need-based ad (excluding over-awards, plus, unsubdized loans, etc.)<br/>9 The average financial all podage of those in high (2) Kudue any resources that were<br/>awarded to replace EFC (e.g., Plus, unsubdized loans, and private atternative loans)<br/>9 Average need-based scholarship or grant award of those in line (e)<br/>9 Average need-based Scholarship or grant add colones, and private atternative loans)<br/>9 These warded any a need-based Scholarships and Grants:<br/>10 Average color amount of firstitutional non-need-based scholarship and grant ad<br/>awarded to students in line (a) who were awarded any a need-based Scholarship and grant ad<br/>awarded to students in line (a) who were awarded any a need-based Scholarship and grant ad<br/>awarded to students in line (a) who were awarded any a need-based Scholarship and grant ad<br/>awarded to students in line (a) who were awarded any a need-based Scholarship and grant ad<br/>awarded to students in line (a) who were awarded any a need-based Scholarship and grant ad<br/>awarded to students in line (b) who were awarded an institutional non-need-based<br/>0 2 0</li> <li>Number of students in line (b) who were awarded an institutional non-need-based<br/>0 2 0</li> <li>Number of students in line (b) who were awarded an institutional non-need-based<br/>0 2 0</li> <li>Number of students in line (b) who were awarded an institutional non-need-based<br/>0 2 0</li> <li>Number of students in line (b) who were awarded an institutional non-need-based<br/>0 2 0</li> <li>Number of students in line (b) who were awarded an instit</li></ul>                        |             |                                                                              |                  |             |                 |                                                                                                                                                                                                                                                                                                                                                                                                                                                                                                                                                                                                                                                                                                                                                                                                                                                                                                                                                                                                                                                                                                                                                                                                                                                                                                                                                                                                                                                                                                                                                                                                                                                                                                                                                                                                                                                                                    |
| <ul> <li>Number of students in line (d) who were awarded any need-based belr-hep ad<br/>(247) 682 68</li> <li>Number of students in line (d) who were awarded any non-need-based belrahep or grant<br/>(bars, and private alternative loans)</li> <li>On average, the percentage of need that was met of students in line (d) whose need was fully met (exclude PLUS loans, unsubsidized<br/>loans, and private alternative loans)</li> <li>On average, the percentage of need that was met of students who were awarded any<br/>need-based ad (excluding over awards, plus, unsubsidized loans, etc.)</li> <li>The average need-based scholarship or grant award of those in line (e)</li> <li>Average need-based scholarship or grant award of those in line (e)</li> <li>Average need-based loan (excluding PLUS, unsubsidized loans, etc)</li> <li>Average need-based loan (excluding PLUS, unsubsidized loans, etc)</li> <li>Average need-based loan (excluding PLUS, unsubsidized loans, etc)</li> <li>Average need-based scholarships and Grants:</li> <li>First-time Full-time<br/>Undergrad</li> <li>Number of students in line (a) who had no finandial need, but received institutional non-need-based<br/>scholarship or grant ad (excluding plut); warwers)</li> <li>Average dolar amount of institutional non-need-based<br/>scholarship or grant ad (excluding hub had no finandial need, but received institutional non-need-based<br/>scholarship or grant ad (excluding hub received institutional n</li></ul>                                                    | -           |                                                                              |                  |             |                 |                                                                                                                                                                                                                                                                                                                                                                                                                                                                                                                                                                                                                                                                                                                                                                                                                                                                                                                                                                                                                                                                                                                                                                                                                                                                                                                                                                                                                                                                                                                                                                                                                                                                                                                                                                                                                                                                                    |
| <ul> <li>h) Number of students in line (a) whose need was fully met (exclude PLUS loans, unsubsidized loans, and private alternative loans)</li> <li>i) On average, the percentage of need that was met of students who were awarded any need-based and (excluding over-awards, plus, unsubsidized loans, etc.)</li> <li>i) The average financial aid package of those in line (b). Exclude any resources that were awarded to replace EFC (e.g., plus, unsubsidized loans, and private alternative loans)</li> <li>i) Average need-based scholarship or grant award of those in line (c)</li> <li>i) Average need-based scholarship or grant award of those in line (c)</li> <li>i) Average need-based scholarship or grant awarded to subdents in line (a) who had no financial need, but received institutional non-need-based scholarship or grant aid (excluding atteit: awards and tuitton waivers)</li> <li>i) Average head-based scholarship or grant aid excluding atteit: awarded any a need-based scholarship and grant aid awarded to students in line (a) who were awarded an institutional non-need-based scholarship or grant aid (excluding atteit: excluding atteit: excl</li></ul>                                                                                                                    |             |                                                                              |                  |             |                 |                                                                                                                                                                                                                                                                                                                                                                                                                                                                                                                                                                                                                                                                                                                                                                                                                                                                                                                                                                                                                                                                                                                                                                                                                                                                                                                                                                                                                                                                                                                                                                                                                                                                                                                                                                                                                                                                                    |
| <ul> <li>loans, and private alternative loans)</li> <li>On average, the percentage of need that was met of students who were awarded any need-based aid (excluding over-awards, plus, unsubidized loans, etc.)</li> <li>The average financial aid package of those in line (d). Exclude any resources that were awarded to replace EFC (e. g, Plus, unsubidized loans, and private alternative loans)</li> <li>A verage need-based scholarship or grant award of those in line (e)</li> <li>A verage need-based scholarship or grant award (excluding PLUS, unsubidized loans, etc.)</li> <li>A verage need-based loan (excluding PLUS, unsubidized loans, etc.)</li> <li>A verage need-based loan (excluding PLUS, unsubidized loans, etc.)</li> <li>A verage need-based loan (excluding PLUS, unsubidized loans, etc.)</li> <li>A verage need-based loan (excluding PLUS, unsubidized loans, etc.)</li> <li>A verage need-based loan (excluding PLUS, unsubidized loans, etc.)</li> <li>A verage need-based scholarships and Grants:</li> <li>First-time Full-time Undergrad (ind. Fresh)</li> <li>Verage to students in line (a) who had no financial need, but received institutional non-need-based scholarship and grant aid awarded to students in line (a) who were awarded an institutional non-need-based scholarship and grant aid awarded to students in line (a) who were awarded an institutional non-need-based of the scholarship or grant.</li> <li>Number of students in line (a) who were awarded an institutional non-need-based of the scholarship or grant aid (excluding athetic scholarships and Grants:</li> <li>Number of students in line (a) who were awarded an institutional non-need-based of the scholarship or grant.</li> <li>Number of students in line (a) who were awarded an institutional non-need-based of the scholarship and grant aid awarded to students in line (b) who were awarded athelic scholarships and</li> <li>A verage dollar amount of firstitutional non-need-based</li> <li>A verage dollar amount of firstitutional non-need-based</li> <li>A verage dollar amount o</li></ul>                                                                                                                    |             |                                                                              |                  |             |                 |                                                                                                                                                                                                                                                                                                                                                                                                                                                                                                                                                                                                                                                                                                                                                                                                                                                                                                                                                                                                                                                                                                                                                                                                                                                                                                                                                                                                                                                                                                                                                                                                                                                                                                                                                                                                                                                                                    |
| need-based aid (excluding over-awards, plus, unsubidized loans, etc.)<br>The average financial aid package of those in line (d). Exclude any resources that were<br>awarded to replace EFC (e. g, Plus, unsubsidized loans, and private atternative loans)<br>Average need-based scholarship or grant award of those in line (e)<br>Average need-based scholarship or grant award of those in line (e)<br>Average need-based scholarship or grant award of those in line (e)<br>Average need-based scholarship or grant award of those in line (e)<br>Average need-based scholarship or grant award of those in line (e)<br>Average need-based scholarship and grant aid<br>awarded to replace IFC (e. g, Plus, unsubsidized loans, etc)<br>Number of Enrolled Students Awarded Non-need-based Scholarships and Grants:<br>Number of students in line (a) who had no financial need, but received institutional non-need-based scholarship and grant aid<br>awarded to students in line (a) who were awarded an institutional non-need-based<br>of those in line (f)<br>Number of students in line (a) who had no financial need, but received institutional non-need-based scholarship and grant aid<br>awarded to students in line (a) who were awarded an institutional non-need-based<br>o Average dollar amount of institutional non-need-based<br>o 2 0<br>Average dollar amount of institutional non-need-based<br>o 2 0<br>o Average dollar amount of institutional non-need-based<br>o 2 0<br>o Average dollar amount of institutional non-need-based<br>o 2 0<br>o                                                                          |             |                                                                              | 41               | 80          | 14              | Percent Need Met (Avg) 64.8                                                                                                                                                                                                                                                                                                                                                                                                                                                                                                                                                                                                                                                                                                                                                                                                                                                                                                                                                                                                                                                                                                                                                                                                                                                                                                                                                                                                                                                                                                                                                                                                                                                                                                                                                                                                                                                        |
| <ul> <li>awarded to replace EFC (eg, Plus, unsubsidized loans, and private atternative loans)</li> <li>k) Average need-based scholarship or grant award of those in line (e)</li> <li>\$4,318</li> <li>\$4,043</li> <li>\$1,556</li> <li>\$3,208</li> <li>\$4,160</li> <li>\$3,208</li> <li>\$1,000</li> <li>\$1,000</li> <li>\$2,394</li> <li>\$1,000</li> <li>\$2,000</li> <li>\$2,394</li> <li>\$1,000</li> <li>\$2,394</li> <li>\$1,000</li> <li>\$2,000</li> <li>\$2,000</li> <li>\$2,394</li> <li>\$1,000</li></ul> |             |                                                                              | 64.8%            | 55.3%       | 32.5%           |                                                                                                                                                                                                                                                                                                                                                                                                                                                                                                                                                                                                                                                                                                                                                                                                                                                                                                                                                                                                                                                                                                                                                                                                                                                                                                                                                                                                                                                                                                                                                                                                                                                                                                                                                                                                                                                                                    |
| <ul> <li>Average need-based self-help award (excluding PLUS, unsubsidized loans, etc)</li> <li>Average need-based loan (excluding PLUS, unsubsidized loans, and private alternative loans) of those in line (f) who were awarded any a need-based loan</li> <li>H2A. Number of Enrolled Students Awarded Non-need-based Scholarships and Grants:</li> <li>Prist-time Full-time Undergrad (Ind. Fresh)</li> <li>Number of students in line (a) who had no financial need, but received institutional non-need-based scholarship and grant aid awarded to students in line (n)</li> <li>Number of students in line (a) who were awarded an institutional non-need-based scholarship and grant aid awarded to students in line (a) who were awarded an institutional non-need-based</li> <li>Average dollar amount of finstitutional non-need-based athletic scholarship and grant aid athletic scholarship or grant</li> <li>Average dollar amount of institutional non-need-based athletic scholarships and</li> <li>St,400</li> </ul>                                                                                                                                                                                                                                                                                                                                                                                                                                                                                                                                                                                                                                                                                                                                                                                                                                                                                                                                                                                                                                                                                                                                                                                                                       |             |                                                                              | \$8,726          | \$7,808     | \$3,191         |                                                                                                                                                                                                                                                                                                                                                                                                                                                                                                                                                                                                                                                                                                                                                                                                                                                                                                                                                                                                                                                                                                                                                                                                                                                                                                                                                                                                                                                                                                                                                                                                                                                                                                                                                                                                                                                                                    |
| <ul> <li>m) Average need-based loan (excluding PLUS, unsubsidized loans, and private alternative loans)</li> <li>f) Average need-based loan</li> <li>H2A. Number of Enrolled Students Awarded Non-need-based Scholarships and Grants:</li> <li>n) Number of students in line (a) who had no financial need, but received institutional non-need-based scholarship or grant aid (excluding athletic awards and tuitton waivers)</li> <li>o) Average dollar amount of institutional non-need-based scholarship and grant aid awarded to students in line (a) who were awarded an institutional non-need-based</li> <li>p) Number of students in line (a) who were awarded an institutional non-need-based</li> <li>g) Average dollar amount of institutional non-need-based</li> <li>g) Average dollar amount of institutional non-need-based</li> <li>g) Average dollar amount of institutional non-need-based athletic scholarships and</li> <li>g) Average dollar amount of institutional non-need-based athletic scholarships and</li> <li>g) Average dollar amount of institutional non-need-based athletic scholarships and</li> <li>g) Average dollar amount of institutional non-need-based athletic scholarships and</li> <li>g) Average dollar amount of institutional non-need-based athletic scholarships and</li> <li>g) Average dollar amount of institutional non-need-based athletic scholarships and</li> <li>g) Average dollar amount of institutional non-need-based athletic scholarships and</li> <li>g) Average dollar amount of institutional non-need-based athletic scholarships and</li> <li>g) Average dollar amount of institutional non-need-based athletic scholarships and</li> <li>g) Average dollar amount of institutional non-need-based athletic scholarships and</li> <li>g) Average dollar amount of institutional non-need-based athletic scholarships and</li> <li>g) Average dollar amount of institutional non-need-based athletic scholarships and</li> <li>g) Average dollar amount of institutional non-need-based athletic scholarships and</li> <li>g) Average dollar amount of i</li></ul>                                                                                                                    | k) Aver     | rage need-based scholarship or grant award of those in line (e)              | \$4,318          | \$4,043     | \$1,556         | A PROPERTY AND A PROPERTY |
| <ul> <li>of those in line (f) who were awarded any a need-based loan</li> <li>H2A. Number of Enrolled Students Awarded Non-need-based Scholarships and Grants:</li> <li>n) Number of students in line (a) who had no financial need, but received institutional non-need-based scholarship or grant aid (excluding athletic awards and tuitton waivers)</li> <li>o) Average dollar amount of institutional non-need-based scholarship and grant aid awarded to students in line (n)</li> <li>p) Number of students in line (a) who were awarded an institutional non-need-based</li> <li>q) Average dollar amount of institutional non-need-based athletic scholarships and</li> <li>g) Average dollar amount of institutional non-need-based</li> <li>g) Average dollar amount of institutional non-need-based</li> <li>g) Average dollar amount of institutional non-need-based</li> <li>g) Average dollar amount of institutional non-need-based athletic scholarships and</li> <li>g) Average dollar amount of institutional non-need-based athletic scholarships and</li> <li>g) Average dollar amount of institutional non-need-based athletic scholarships and</li> <li>g) Average dollar amount of institutional non-need-based athletic scholarships and</li> <li>g) Average dollar amount of institutional non-need-based athletic scholarships and</li> <li>g) Average dollar amount of institutional non-need-based athletic scholarships and</li> <li>g) Average dollar amount of institutional non-need-based athletic scholarships and</li> <li>g) Average dollar amount of institutional non-need-based athletic scholarships and</li> <li>g) Average dollar amount of institutional non-need-based athletic scholarships and</li> <li>g) Average dollar amount of institutional non-need-based athletic scholarships and</li> <li>g) Average dollar amount of institutional non-need-based athletic scholarships and</li> <li>g) Average dollar amount of institutional non-need-based athletic scholarships and</li> <li>g) Average dollar amount of institutional non-need-based athletic scholarships and&lt;</li></ul>                                                                                                                 | l) Aver     | rage need-based self-help award (excluding PLUS, unsubsidized loans, etc)    | \$3,836          | \$4,160     | \$3,208         |                                                                                                                                                                                                                                                                                                                                                                                                                                                                                                                                                                                                                                                                                                                                                                                                                                                                                                                                                                                                                                                                                                                                                                                                                                                                                                                                                                                                                                                                                                                                                                                                                                                                                                                                                                                                                                                                                    |
| <ul> <li>H2A. Number of Enrolled Students Awarded Non-need-based Scholarships and Grants:</li> <li>n) Number of students in line (a) who had no financial need, but received institutional non-need-based scholarship or grant aid (excluding athletic awards and tuitton waivers)</li> <li>o) Average dollar amount of institutional non-need-based scholarship and grant aid awarded to students in line (n)</li> <li>p) Number of students in line (a) who were awarded an institutional non-need-based</li> <li>q) Average dollar amount of institutional non-need-based athletic scholarships and</li> <li>g) Average dollar amount of institutional non-need-based</li> <li>g) Average dollar amount of institutional non-need-based athletic scholarships and</li> <li>g) Average dollar amount of institutional non-need-based athletic scholarships and</li> <li>g) Average dollar amount of institutional non-need-based athletic scholarships and</li> <li>g) Average dollar amount of institutional non-need-based athletic scholarships and</li> <li>g) Average dollar amount of institutional non-need-based athletic scholarships and</li> <li>g) Average dollar amount of institutional non-need-based athletic scholarships and</li> <li>g) Average dollar amount of institutional non-need-based athletic scholarships and</li> <li>g) Average dollar amount of institutional non-need-based athletic scholarships and</li> <li>g) Average dollar amount of institutional non-need-based athletic scholarships and</li> <li>g) Average dollar amount of institutional non-need-based athletic scholarships and</li> <li>g) Average dollar amount of institutional non-need-based athletic scholarships and</li> <li>g) Average dollar amount of institutional non-need-based athletic scholarships and</li> <li>g) Average dollar amount of institutional non-need-based athletic scholarships and</li> <li>g) Average dollar amount of institutional non-need-based athletic scholarships and</li> <li>g) Average dollar amount of institutional non-need-based athletin scholarships and</li> <li>g) Avera</li></ul>                                                                                                                    |             |                                                                              | \$3,743          | \$4,088     | \$3,208         |                                                                                                                                                                                                                                                                                                                                                                                                                                                                                                                                                                                                                                                                                                                                                                                                                                                                                                                                                                                                                                                                                                                                                                                                                                                                                                                                                                                                                                                                                                                                                                                                                                                                                                                                                                                                                                                                                    |
| <ul> <li>H2A. Number of Enrolled Students Awarded Non-need-based Scholarships and Grants:</li> <li>n) Number of students in line (a) who had no financial need, but received institutional non-need-based scholarship or grant aid (excluding athletic awards and tuititon waivers)</li> <li>o) Average dollar amount of institutional non-need-based scholarship and grant aid awarded to students in line (n)</li> <li>p) Number of students in line (a) who were awarded an institutional non-need-based</li> <li>q) Average dollar amount of institutional non-need-based</li> <li>d) 2</li> <li>d) 2</li> <li>e) Average dollar amount of institutional non-need-based</li> <li>f) Number of students in line (a) who were awarded an institutional non-need-based</li> <li>f) Number of students in line (a) who were awarded an institutional non-need-based</li> <li>f) Average dollar amount of institutional non-need-based athletic scholarships and</li> <li>f) Average dollar amount of institutional non-need-based athletic scholarship and grant aid</li> <li>f) Average dollar amount of institutional non-need-based</li> <li>f) 2</li> <li>f) Average dollar amount of institutional non-need-based</li> <li>f) 2</li> <li>f) Average dollar amount of institutional non-need-based athletic scholarships and</li> <li>f) Average dollar amount of institutional non-need-based athletic scholarships and</li> <li>f) Average dollar amount of institutional non-need-based athletic scholarships and</li> <li>f) Average dollar amount of institutional non-need-based athletic scholarships and</li> <li>f) Average dollar amount of institutional non-need-based athletic scholarships and</li> <li>f) Average dollar amount of institutional non-need-based athletic scholarships and</li> <li>f) Average dollar amount of institutional non-need-based athletic scholarships and</li> <li>f) Average dollar amount of institutional non-need-based athletic scholarships and</li> <li>f) Average dollar amount of institutional non-need-based athletic scholarships athletic scholarships athletic sc</li></ul>                                                                                                                    |             |                                                                              |                  |             |                 | Clicking on the 64.8% displays the                                                                                                                                                                                                                                                                                                                                                                                                                                                                                                                                                                                                                                                                                                                                                                                                                                                                                                                                                                                                                                                                                                                                                                                                                                                                                                                                                                                                                                                                                                                                                                                                                                                                                                                                                                                                                                                 |
| n) Number of students in line (a) who had no financial need, but received institutional non-need-based scholarship or grant aid (excluding athletic awards and tuitton waivers)       1       21       2         o) Average dollar amount of institutional non-need-based scholarship and grant aid awarded to students in line (n)       \$2,000       \$2,394       \$1,000         p) Number of students in line (a) who were awarded an institutional non-need-based       0       2       0         q) Average dollar amount of institutional non-need-based athletic scholarships and       \$5,400       1       1       1                                                                                                                                                                                                                                                                                                                                                                                                                                                                                                                                                                                                                                                                                                                                                                                                                                                                                                                                                                                                                                                                                                                                                                                                                                                                                                                                                                                                                                                                                                                                                                                                                           | H2A. Numb   | ber of Enrolled Students Awarded Non-need-based Scholarships and Grants:     | First-time Full- |             |                 |                                                                                                                                                                                                                                                                                                                                                                                                                                                                                                                                                                                                                                                                                                                                                                                                                                                                                                                                                                                                                                                                                                                                                                                                                                                                                                                                                                                                                                                                                                                                                                                                                                                                                                                                                                                                                                                                                    |
| based scholarship or grant aid (excluding athletic awards and tuititon waivers) o) Average dollar amount of institutional non-need-based acholarship and grant aid \$2,000 \$2,394 \$1,000 p) Number of students in line (n) p) Number of students in line (a) who were awarded an institutional non-need-based 0 2 0 athletic scholarship or grant q) Average dollar amount of institutional non-need-based athletic scholarships and (\$5,400 \$5,400 \$100 \$100 \$100 \$100 \$100 \$100 \$100 \$                                                                                                                                                                                                                                                                                                                                                                                                                                                                                                                                                                                                                                                                                                                                                                                                                                                                                                                                                                                                                                                                                                                                                                                                                                                                                                                                                                                                                                                                                                                                                                                                                                                                                                                                                        |             |                                                                              |                  |             |                 |                                                                                                                                                                                                                                                                                                                                                                                                                                                                                                                                                                                                                                                                                                                                                                                                                                                                                                                                                                                                                                                                                                                                                                                                                                                                                                                                                                                                                                                                                                                                                                                                                                                                                                                                                                                                                                                                                    |
| o) Average dollar amount of institutional non-need-based scholarship and grant aid awarded to students in line (n)       \$2,000       \$2,394       \$1,000         p) Number of students in line (a) who were awarded an institutional non-need-based of athletic scholarship or grant       0       2       0         q) Average dollar amount of institutional non-need-based athletic scholarship or grant       0       2       0                                                                                                                                                                                                                                                                                                                                                                                                                                                                                                                                                                                                                                                                                                                                                                                                                                                                                                                                                                                                                                                                                                                                                                                                                                                                                                                                                                                                                                                                                                                                                                                                                                                                                                                                                                                                                     |             |                                                                              | 1                | 21          | 2               | and the average.                                                                                                                                                                                                                                                                                                                                                                                                                                                                                                                                                                                                                                                                                                                                                                                                                                                                                                                                                                                                                                                                                                                                                                                                                                                                                                                                                                                                                                                                                                                                                                                                                                                                                                                                                                                                                                                                   |
| p) Number of students in line (a) who were awarded an institutional non-need-based       0       2       0         athletic scholarship or grant       0       2       0         q) Average dollar amount of institutional non-need-based athletic scholarships and       \$5,400       5                                                                                                                                                                                                                                                                                                                                                                                                                                                                                                                                                                                                                                                                                                                                                                                                                                                                                                                                                                                                                                                                                                                                                                                                                                                                                                                                                                                                                                                                                                                                                                                                                                                                                                                                                                                                                                                                                                                                                                   | o) Avera    | age dollar amount of institutional non-need-based scholarship and grant aid  | \$2,000          | \$2,394     | \$1,000         |                                                                                                                                                                                                                                                                                                                                                                                                                                                                                                                                                                                                                                                                                                                                                                                                                                                                                                                                                                                                                                                                                                                                                                                                                                                                                                                                                                                                                                                                                                                                                                                                                                                                                                                                                                                                                                                                                    |
| q) Average dollar amount of institutional non-need-based athletic scholarships and \$5,400                                                                                                                                                                                                                                                                                                                                                                                                                                                                                                                                                                                                                                                                                                                                                                                                                                                                                                                                                                                                                                                                                                                                                                                                                                                                                                                                                                                                                                                                                                                                                                                                                                                                                                                                                                                                                                                                                                                                                                                                                                                                                                                                                                  | p) Numb     | ber of students in line (a) who were awarded an institutional non-need-based | 0                | 2           | 0               |                                                                                                                                                                                                                                                                                                                                                                                                                                                                                                                                                                                                                                                                                                                                                                                                                                                                                                                                                                                                                                                                                                                                                                                                                                                                                                                                                                                                                                                                                                                                                                                                                                                                                                                                                                                                                                                                                    |
|                                                                                                                                                                                                                                                                                                                                                                                                                                                                                                                                                                                                                                                                                                                                                                                                                                                                                                                                                                                                                                                                                                                                                                                                                                                                                                                                                                                                                                                                                                                                                                                                                                                                                                                                                                                                                                                                                                                                                                                                                                                                                                                                                                                                                                                             | q) Avera    | age dollar amount of institutional non-need-based athletic scholarships and  |                  | \$5,400     |                 |                                                                                                                                                                                                                                                                                                                                                                                                                                                                                                                                                                                                                                                                                                                                                                                                                                                                                                                                                                                                                                                                                                                                                                                                                                                                                                                                                                                                                                                                                                                                                                                                                                                                                                                                                                                                                                                                                    |
|                                                                                                                                                                                                                                                                                                                                                                                                                                                                                                                                                                                                                                                                                                                                                                                                                                                                                                                                                                                                                                                                                                                                                                                                                                                                                                                                                                                                                                                                                                                                                                                                                                                                                                                                                                                                                                                                                                                                                                                                                                                                                                                                                                                                                                                             |             |                                                                              |                  |             |                 |                                                                                                                                                                                                                                                                                                                                                                                                                                                                                                                                                                                                                                                                                                                                                                                                                                                                                                                                                                                                                                                                                                                                                                                                                                                                                                                                                                                                                                                                                                                                                                                                                                                                                                                                                                                                                                                                                    |
|                                                                                                                                                                                                                                                                                                                                                                                                                                                                                                                                                                                                                                                                                                                                                                                                                                                                                                                                                                                                                                                                                                                                                                                                                                                                                                                                                                                                                                                                                                                                                                                                                                                                                                                                                                                                                                                                                                                                                                                                                                                                                                                                                                                                                                                             |             |                                                                              | _                |             |                 |                                                                                                                                                                                                                                                                                                                                                                                                                                                                                                                                                                                                                                                                                                                                                                                                                                                                                                                                                                                                                                                                                                                                                                                                                                                                                                                                                                                                                                                                                                                                                                                                                                                                                                                                                                                                                                                                                    |