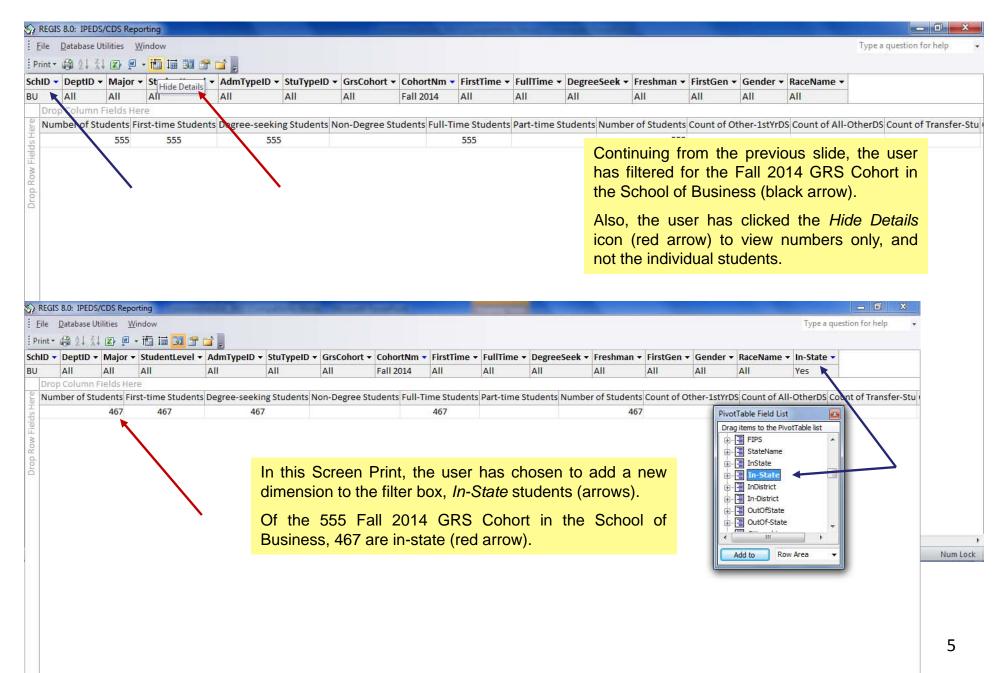

# REGIS 8.0: IPEDS/CDS Reporting

Type a question for help

|                                                                                   |                                       | Students graduating within four (                                                             |                                                    | Denne Mai                       | Candwatier           | Chatura             |   |
|-----------------------------------------------------------------------------------|---------------------------------------|-----------------------------------------------------------------------------------------------|----------------------------------------------------|---------------------------------|----------------------|---------------------|---|
|                                                                                   |                                       |                                                                                               | 2ndYrRetain                                        |                                 | or - Graduation      |                     | ~ |
| DS B: Graduation Rates                                                            |                                       | Addison, Daquan M Fall 20<br>Alexander, Sophia Fall 20                                        |                                                    | BS MATH<br>BS ECED              |                      |                     |   |
|                                                                                   |                                       | Allen, Demetrius Fall 20                                                                      |                                                    | BA PSYC                         |                      |                     |   |
| Report Year: 2015 Report So                                                       | ource Close                           | Araneta, Sonya J Fall 20                                                                      |                                                    | BS BUAD                         |                      | Graduated 4 Years   |   |
| Fall Cohort: 2008                                                                 |                                       | Armstrong, Annabelle Fall 20                                                                  |                                                    | BS ECED                         |                      | Graduated 4 Years   |   |
| School:                                                                           |                                       | Barnes, Irene M Fall 20                                                                       | 08 Yes                                             | BS COM                          | May 2012             | Graduated 4 Years   |   |
| School: All Schools                                                               |                                       | Baxter, Elle J Fall 20                                                                        |                                                    | BS BUAD                         |                      | Graduated 4 Years   |   |
|                                                                                   |                                       | Baynard, Sage Fall 20                                                                         |                                                    | BS PSYC                         |                      |                     |   |
| B4. Initial Cohort (First-time, full-time freshmen)                               | 1,668                                 | Belote, Brice E Fall 20                                                                       |                                                    | BS PSYC                         | May 2012             | Graduated 4 Years   |   |
| B5. Exclusions (Death, military service, etc.                                     | 5                                     | Record: I → 1 of 353 → H →                                                                    | K No Filter Search                                 |                                 |                      |                     |   |
| B6. Final Cohort:                                                                 | 1.663                                 |                                                                                               |                                                    |                                 |                      |                     |   |
| B7. Graduated in four years:                                                      |                                       |                                                                                               |                                                    |                                 |                      |                     |   |
| by. Graduated in four years:<br>(by August 31, 2012)                              | 353                                   | Clicking on the                                                                               | OFO diamle                                         | we the of                       | 2 atudant            | a who               |   |
|                                                                                   |                                       | Clicking on the                                                                               |                                                    | •                               | s sudent             | S WHO               |   |
| B8. Graduated in the fifth year<br>(after August 31, 2012 and by August 31, 2013) | 498                                   | graduated within                                                                              | four years                                         |                                 |                      |                     |   |
| B9. Graduated in the sixth year                                                   | 201                                   |                                                                                               |                                                    |                                 |                      |                     |   |
| (after August 31, 2013 and by August 31, 2014)                                    | · · · · · · · · · · · · · · · · · · · |                                                                                               |                                                    |                                 |                      |                     |   |
| B10. Graduated within six years                                                   | 1,052                                 | S Fall 2013 FT-FY, degree-s                                                                   | eeking undergrad                                   | duates returning I              | Fall 2014            |                     |   |
| B11. Graduation Rate: 63.3%                                                       |                                       | StuName                                                                                       | 🛛 Major 👻                                          | Re-Enrolled -                   | State 🗸 In-St        | tate 🗸 🔺            |   |
|                                                                                   |                                       | Abayomi, Gillian                                                                              | BUAD                                               | Yes                             | VA Y                 | /es 📃               |   |
| Fall 2013 Cohort (Second year retention rate)                                     |                                       | Abbott, Josue                                                                                 | SOCI                                               | Yes                             | VA Y                 | /es                 |   |
| Number in Fall 2013 Cohort                                                        | 2,276                                 | Abebe, Kyra                                                                                   | PSYC                                               | Yes                             | VA Y                 | /es                 |   |
|                                                                                   |                                       |                                                                                               |                                                    |                                 | 140 1                |                     |   |
| Number returning in Fall 2014                                                     | 1,869                                 | Abell, Allan A                                                                                | ECED                                               | Yes                             | VA Y                 | /es                 |   |
| Number returning in Fall 2014                                                     | 1,869                                 | Abell, Allan A<br>Abt, Anderson                                                               | ECED<br>NURS                                       | Yes<br>Yes                      |                      | res<br>res          |   |
|                                                                                   | 1,869                                 | Abt, Anderson                                                                                 |                                                    |                                 | VA Y                 |                     |   |
| Number returning in Fall 2014                                                     | 1,869                                 | Abt, Anderson<br>Adams, Anahi J                                                               | NURS<br>NURS                                       | Yes<br>Yes                      | VA Y<br>VA Y         | /es<br>/es          |   |
| Number returning in Fall 2014                                                     | 1,869                                 | Abt, Anderson<br>Adams, Anahi J<br>Adams, Dennis                                              | NURS<br>NURS<br>COMM                               | Yes<br>Yes<br>Yes               | VA Y<br>VA Y         | /es                 |   |
| Number returning in Fall 2014                                                     | 1,869                                 | Abt, Anderson<br>Adams, Anahi J                                                               | NURS<br>NURS<br>COMM                               | Yes<br>Yes<br>Yes               | VA Y<br>VA Y         | /es<br>/es          |   |
| Number returning in Fall 2014                                                     | 1,869                                 | Abt, Anderson<br>Adams, Anahi J<br>Adams, Dennis                                              | NURS<br>NURS<br>COMM                               | Yes<br>Yes<br>Yes               | VA Y<br>VA Y         | /es<br>/es          |   |
| Number returning in Fall 2014                                                     | 1,869                                 | Abt, Anderson<br>Adams, Anahi J<br>Adams, Dennis<br>Record: I4 < 1 of 1869                    | NURS<br>NURS<br>COMM                               | Yes<br>Yes<br>Yes<br>ter Search | VA Y<br>VA Y<br>VA Y | (es<br>(es<br>(es ▼ |   |
| Number returning in Fall 2014                                                     | 1,869                                 | Abt, Anderson<br>Adams, Anahi J<br>Adams, Dennis                                              | NURS<br>NURS<br>COMM                               | Yes<br>Yes<br>Yes<br>ter Search | VA Y<br>VA Y<br>VA Y | (es<br>(es<br>(es ▼ |   |
| Number returning in Fall 2014                                                     | 1,869                                 | Abt, Anderson<br>Adams, Anahi J<br>Adams, Dennis<br>Record: 14 1 of 1869 ><br>Clicking on the | NURS<br>NURS<br>COMM<br>N ► K No Fil<br>1,869 disp | Yes<br>Yes<br>ter Search        | VA<br>VA<br>VA<br>VA | (es<br>(es<br>(es ▼ |   |
| Number returning in Fall 2014                                                     | 1,869                                 | Abt, Anderson<br>Adams, Anahi J<br>Adams, Dennis<br>Record: I4 < 1 of 1869                    | NURS<br>NURS<br>COMM<br>N ► K No Fil<br>1,869 disp | Yes<br>Yes<br>ter Search        | VA<br>VA<br>VA<br>VA | (es<br>(es<br>(es ▼ |   |

# CDS Section C: Applicants (Professional Studies)

| Sy CDS C: Applicants                                                                                                                                                                                                                                                                                                                                                                                                                                                                                                                                                                                                                                                                 |                                                                                                                                                                                                                                                                                                                                                                                                                                                                                                                                                                                                                                                                                                                                                                           |                                                                                                                                                                                                                                                                                                                                                                                                                                                                                                                                                                                                                                                                                                                                                                                                                                                                                                                                                                                                                                                                                                     |  |
|--------------------------------------------------------------------------------------------------------------------------------------------------------------------------------------------------------------------------------------------------------------------------------------------------------------------------------------------------------------------------------------------------------------------------------------------------------------------------------------------------------------------------------------------------------------------------------------------------------------------------------------------------------------------------------------|---------------------------------------------------------------------------------------------------------------------------------------------------------------------------------------------------------------------------------------------------------------------------------------------------------------------------------------------------------------------------------------------------------------------------------------------------------------------------------------------------------------------------------------------------------------------------------------------------------------------------------------------------------------------------------------------------------------------------------------------------------------------------|-----------------------------------------------------------------------------------------------------------------------------------------------------------------------------------------------------------------------------------------------------------------------------------------------------------------------------------------------------------------------------------------------------------------------------------------------------------------------------------------------------------------------------------------------------------------------------------------------------------------------------------------------------------------------------------------------------------------------------------------------------------------------------------------------------------------------------------------------------------------------------------------------------------------------------------------------------------------------------------------------------------------------------------------------------------------------------------------------------|--|
| Report Year 2015 School: Pro                                                                                                                                                                                                                                                                                                                                                                                                                                                                                                                                                                                                                                                         | fessional Studies                                                                                                                                                                                                                                                                                                                                                                                                                                                                                                                                                                                                                                                                                                                                                         | <u>Report</u>                                                                                                                                                                                                                                                                                                                                                                                                                                                                                                                                                                                                                                                                                                                                                                                                                                                                                                                                                                                                                                                                                       |  |
| C1. First-time, first-year freshman students<br>Total first-time, first-year men who applied<br>Total first-time, first-year women who applied<br>Total first-time, first-year women admitted<br>Total first-time, first-year women admitted<br>Total FT, FY men enrolled full-time<br>Total FT, FY men enrolled part-time<br>Total FT, FY women enrolled part-time<br>C2. Waiting Listing<br>Do you have a policy on wait listing?<br>Yes No X<br>Number aplicants place on waiting list<br>Number accepting place on waiting list<br>Number of waited-listed students admitted<br>C3. High School Diploma<br>Diploma required - GED accepted<br>Diploma or equivalent not required | 640         556         342         292         150         12         148         2         148         2         159         12         148         2         150         12         148         2         150         12         148         2         640         556         StuName         Gender         Degree-Seek         Addleman, Yasmine P         Female         Yes         Bailey, Johanna J         Bailey, Johanna J         Belgrave, Kayleigh         Pemale         Yes         Belgrave, Kayleigh         Pemale         < | <ul> <li>Major · Admitt · SemHrs · First-Time · Enrolled ·</li> <li>PSYC Yes 13 Yes Yes</li> <li>PSYC Yes 15 Yes Yes</li> <li>PSYC Yes 17 Yes Yes</li> <li>SOWK Yes 16 Yes Yes</li> <li>PSYC Yes 13 Yes Yes</li> <li>PSYC Yes 13 Yes Yes</li> <li>SOCI Yes 12 Yes Yes</li> <li>SOCI Yes 13 Yes Yes</li> <li>SOCI Yes 13 Yes Yes</li> <li>SOCI Yes 13 Yes Yes</li> <li>SOCI Yes 14 Yes Yes</li> <li>SOCI Yes 15 Yes Yes</li> <li>Soci Yes 16 Yes Yes</li> <li>Soci Yes 17 Yes Yes</li> <li>Soci Yes 12 Yes Yes</li> <li>Soci Yes 13 Yes Yes</li> <li>Soci Yes 13 Yes Yes</li> <li>Soci Yes 13 Yes Yes</li> <li>Soci Yes Yes Yes</li> </ul> |  |