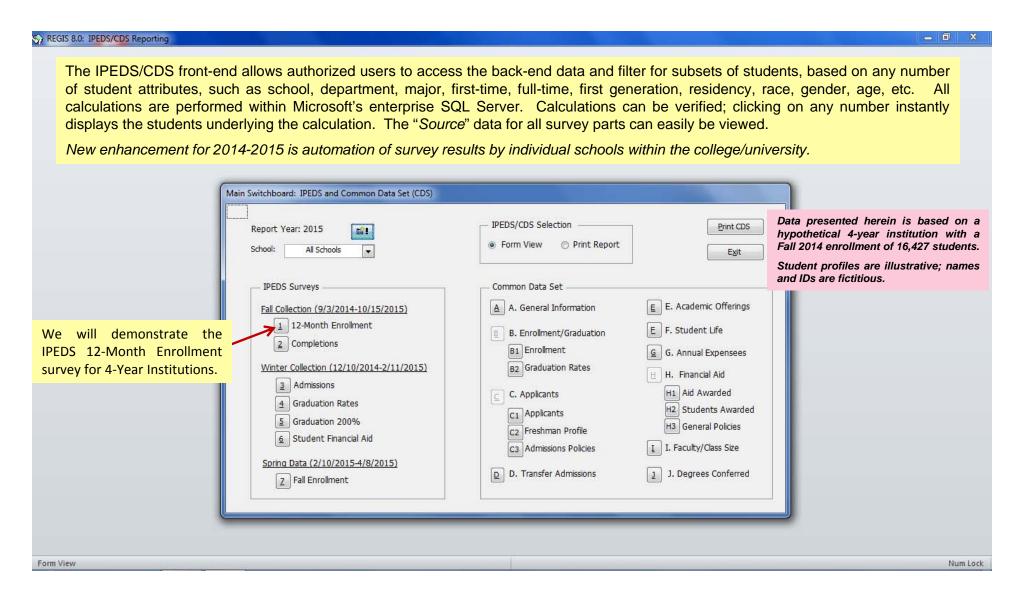

# IPEDS 12-Month Enrollment Survey for 2014-2015

Hypothetical "Your University" with Fall 2014 Enrollment of 16,427

(Front-End Demo)

New Enhancement for 2014-2015: Survey Results by Individual Schools within the University

REGEIS Report Year 2015

### Main Switchboard: IPEDS/CDS Front-End



#### 12-Month Enrollment Survey (All Schools)



## 12-Month Enrollment – Report (All Schools)



## 12-Month Enrollment Survey (School of Business)



## Verification of Calculated Numbers (School of Arts and Sciences)



#### Pivot Table – 12-Month Enrollment Calculations (All Schools)



#### Student Pivot Table – Hide Details (All Schools)



## Student Pivot Table – Filtered (Arts and Sciences)



#### Credit Hour Pivot Table - Unfiltered



## Credit Hour Pivot Table - Aggregate Numbers



#### Credit Hour Pivot Table - New Transfer Students