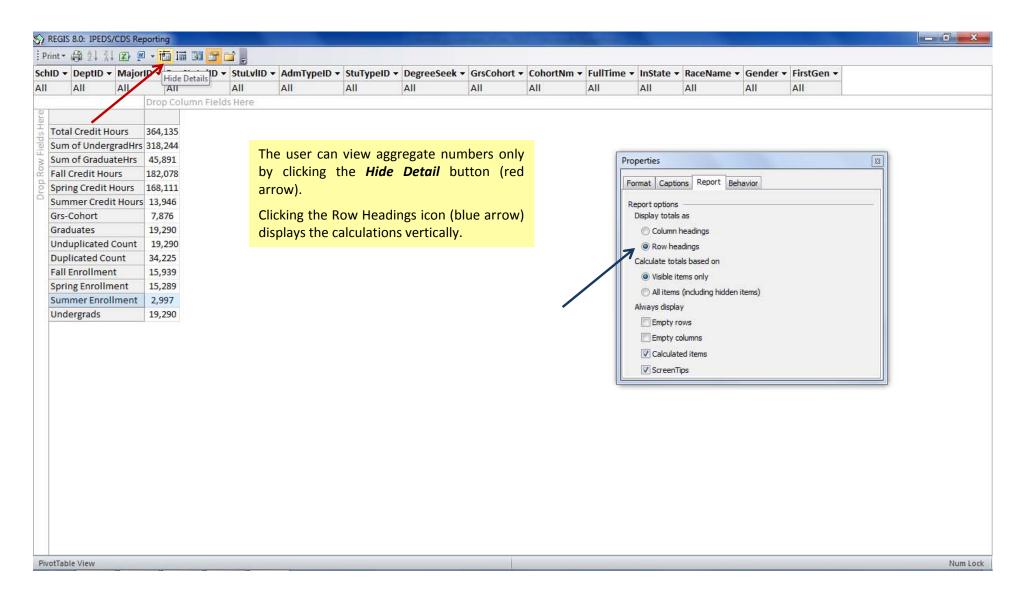

# IPEDS 12-Month Enrollment Survey for 2014-2015

Hypothetical "Your University" with Fall 2014 Enrollment of 16,427

(Front-End Demo)

New Enhancement for 2014-2015: Survey Results by Individual Schools within the University

REGEIS Report Year 2015

### Main Switchboard: IPEDS/CDS Front-End



#### 12-Month Enrollment Survey (All Schools)



## 12-Month Enrollment – Report (All Schools)



## 12-Month Enrollment Survey (School of Business)



## Verification of Calculated Numbers (School of Arts and Sciences)



#### Pivot Table – 12-Month Enrollment Calculations (All Schools)



#### Student Pivot Table – Hide Details (All Schools)



## Student Pivot Table – Filtered (Arts and Sciences)



#### Credit Hour Pivot Table - Unfiltered



## Credit Hour Pivot Table - Aggregate Numbers



#### Credit Hour Pivot Table - New Transfer Students