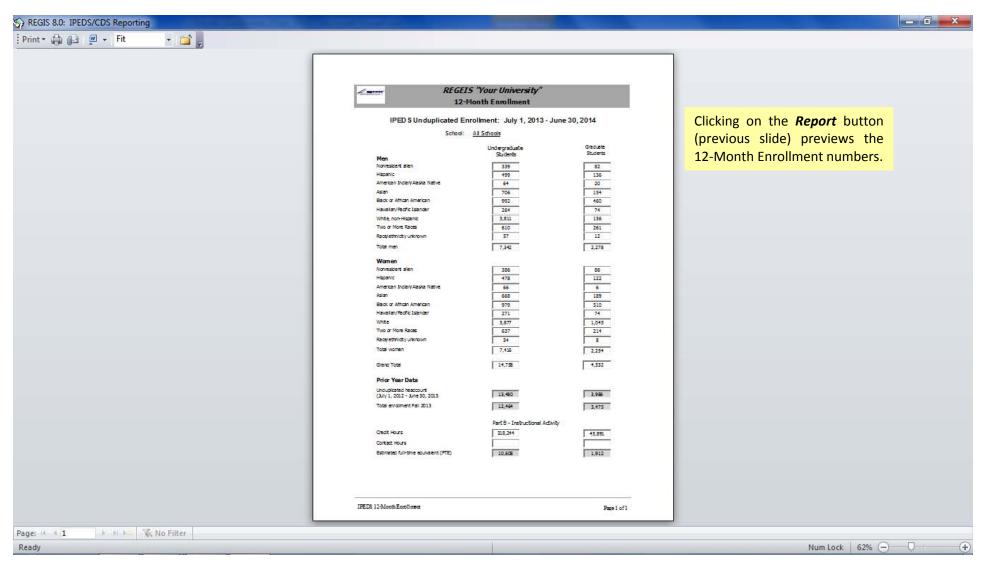

# IPEDS 12-Month Enrollment Survey for 2014-2015

Hypothetical "Your University" with Fall 2014 Enrollment of 16,427

(Front-End Demo)

New Enhancement for 2014-2015: Survey Results by Individual Schools within the University

REGEIS Report Year 2015

### Main Switchboard: IPEDS/CDS Front-End



#### 12-Month Enrollment Survey (All Schools)



## 12-Month Enrollment – Report (All Schools)



## 12-Month Enrollment Survey (School of Business)



## Verification of Calculated Numbers (School of Arts and Sciences)



#### Pivot Table – 12-Month Enrollment Calculations (All Schools)



#### Student Pivot Table – Hide Details (All Schools)



## Student Pivot Table – Filtered (Arts and Sciences)



#### Credit Hour Pivot Table - Unfiltered



## Credit Hour Pivot Table - Aggregate Numbers



#### Credit Hour Pivot Table - New Transfer Students