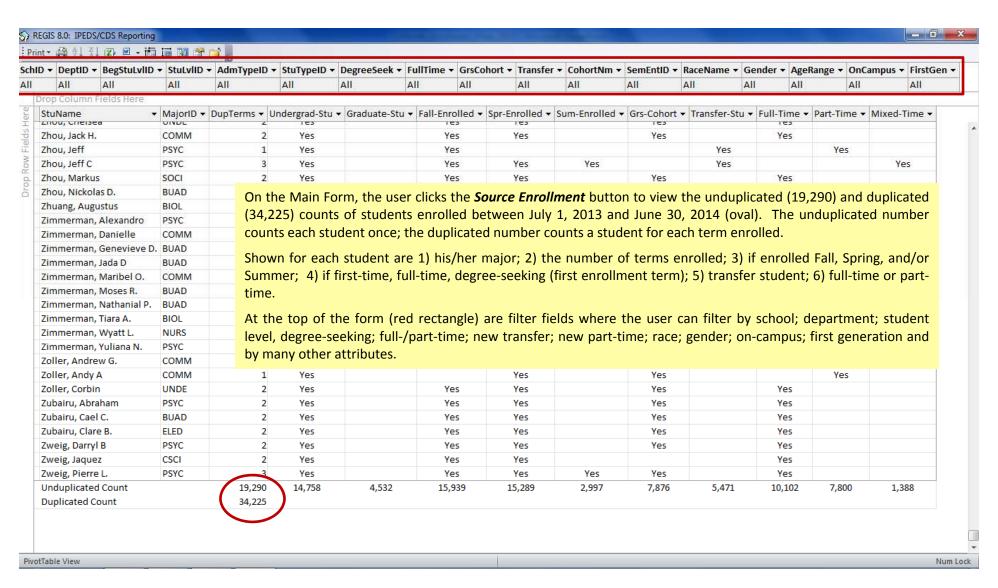

# IPEDS 12-Month Enrollment Survey for 2014-2015

Hypothetical "Your University" with Fall 2014 Enrollment of 16,427

(Front-End Demo)

New Enhancement for 2014-2015: Survey Results by Individual Schools within the University

REGEIS Report Year 2015

### Main Switchboard: IPEDS/CDS Front-End



#### 12-Month Enrollment Survey (All Schools)



## 12-Month Enrollment – Report (All Schools)



## 12-Month Enrollment Survey (School of Business)



## Verification of Calculated Numbers (School of Arts and Sciences)



#### Pivot Table – 12-Month Enrollment Calculations (All Schools)



#### Student Pivot Table – Hide Details (All Schools)



## Student Pivot Table – Filtered (Arts and Sciences)



#### Credit Hour Pivot Table - Unfiltered



## Credit Hour Pivot Table - Aggregate Numbers



#### Credit Hour Pivot Table - New Transfer Students