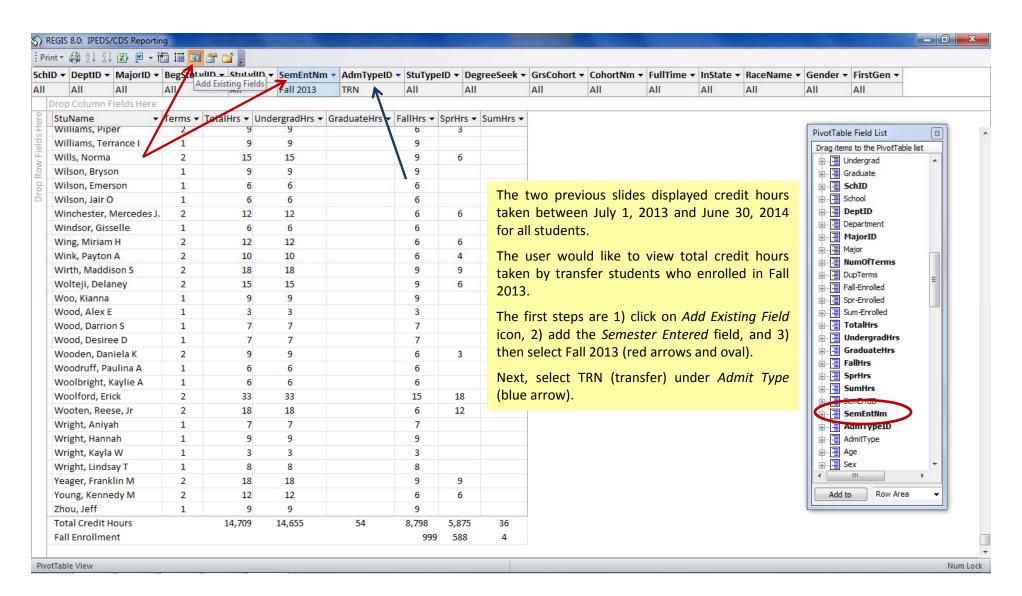

pothetical "Your University" with Fall 2014 Enrollment of 16,427

(Front-End Demo)

New Enhancement for 2014-2015: Survey Results by Individual Schools within the University

REGEIS Report Year 2015

### Main Switchboard: IPEDS/CDS Front-End



#### 12-Month Enrollment Survey (All Schools)



## 12-Month Enrollment – Report (All Schools)



## 12-Month Enrollment Survey (School of Business)



## Verification of Calculated Numbers (School of Arts and Sciences)



#### Pivot Table – 12-Month Enrollment Calculations (All Schools)



#### Student Pivot Table – Hide Details (All Schools)



## Student Pivot Table – Filtered (Arts and Sciences)



#### Credit Hour Pivot Table - Unfiltered



## Credit Hour Pivot Table - Aggregate Numbers



#### Credit Hour Pivot Table - New Transfer Students