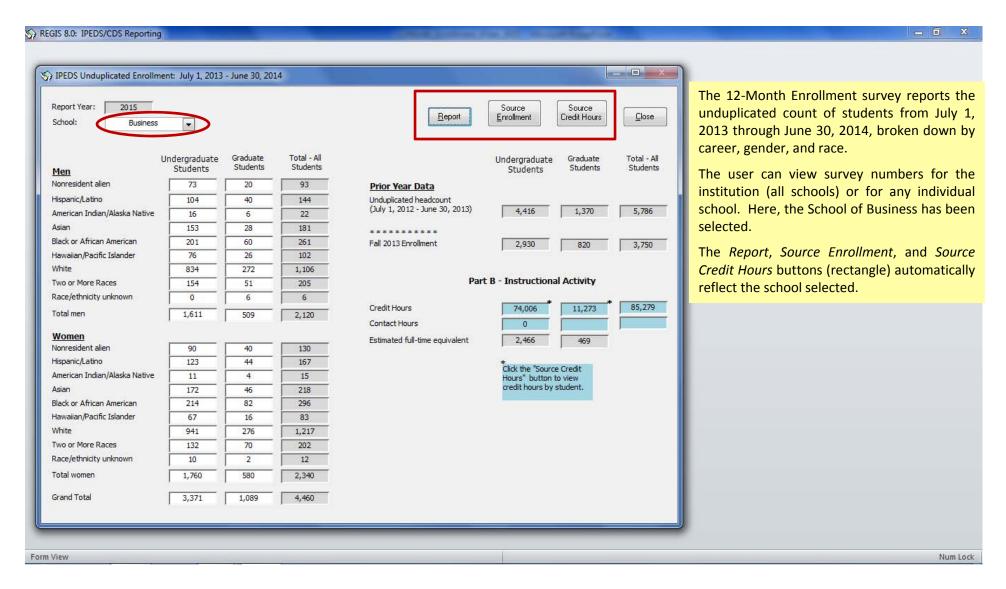

# IPEDS 12-Month Enrollment Survey for 2014-2015

Hypothetical "Your University" with Fall 2014 Enrollment of 16,427

(Front-End Demo)

New Enhancement for 2014-2015: Survey Results by Individual Schools within the University

REGEIS Report Year 2015

### Main Switchboard: IPEDS/CDS Front-End



#### 12-Month Enrollment Survey (All Schools)



## 12-Month Enrollment – Report (All Schools)



## 12-Month Enrollment Survey (School of Business)



## Verification of Calculated Numbers (School of Arts and Sciences)



#### Pivot Table – 12-Month Enrollment Calculations (All Schools)



#### Student Pivot Table – Hide Details (All Schools)



## Student Pivot Table – Filtered (Arts and Sciences)



#### Credit Hour Pivot Table - Unfiltered



## Credit Hour Pivot Table - Aggregate Numbers



#### Credit Hour Pivot Table - New Transfer Students