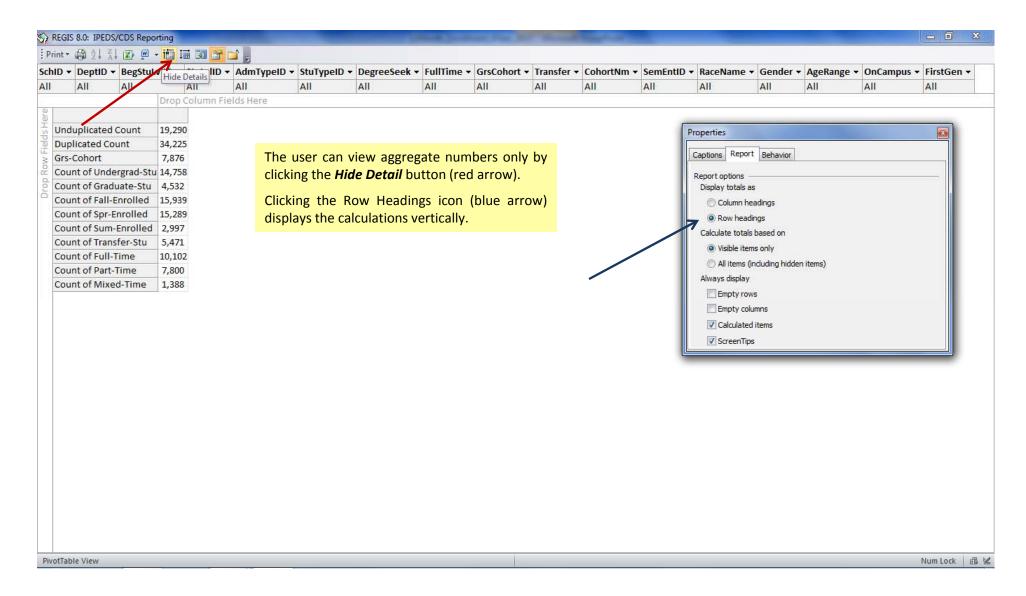

# IPEDS 12-Month Enrollment Survey for 2014-2015

Hypothetical "Your University" with Fall 2014 Enrollment of 16,427

(Front-End Demo)

New Enhancement for 2014-2015: Survey Results by Individual Schools within the University

REGEIS Report Year 2015

### Main Switchboard: IPEDS/CDS Front-End



#### 12-Month Enrollment Survey (All Schools)



## 12-Month Enrollment – Report (All Schools)



## 12-Month Enrollment Survey (School of Business)



## Verification of Calculated Numbers (School of Arts and Sciences)



#### Pivot Table – 12-Month Enrollment Calculations (All Schools)



#### Student Pivot Table – Hide Details (All Schools)



## Student Pivot Table – Filtered (Arts and Sciences)



#### Credit Hour Pivot Table - Unfiltered



## Credit Hour Pivot Table - Aggregate Numbers



#### Credit Hour Pivot Table - New Transfer Students