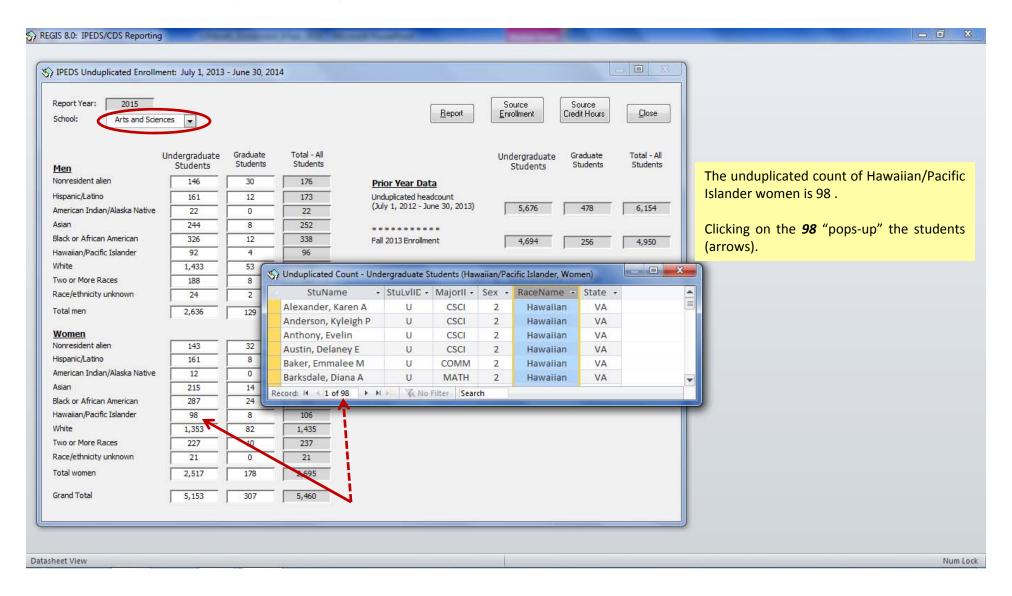

# IPEDS 12-Month Enrollment Survey for 2014-2015

Hypothetical "Your University" with Fall 2014 Enrollment of 16,427

(Front-End Demo)

New Enhancement for 2014-2015: Survey Results by Individual Schools within the University

REGEIS Report Year 2015

### Main Switchboard: IPEDS/CDS Front-End



#### 12-Month Enrollment Survey (All Schools)



## 12-Month Enrollment – Report (All Schools)



## 12-Month Enrollment Survey (School of Business)



## Verification of Calculated Numbers (School of Arts and Sciences)



#### Pivot Table – 12-Month Enrollment Calculations (All Schools)



#### Student Pivot Table – Hide Details (All Schools)



## Student Pivot Table – Filtered (Arts and Sciences)



#### Credit Hour Pivot Table - Unfiltered



## Credit Hour Pivot Table - Aggregate Numbers



#### Credit Hour Pivot Table - New Transfer Students