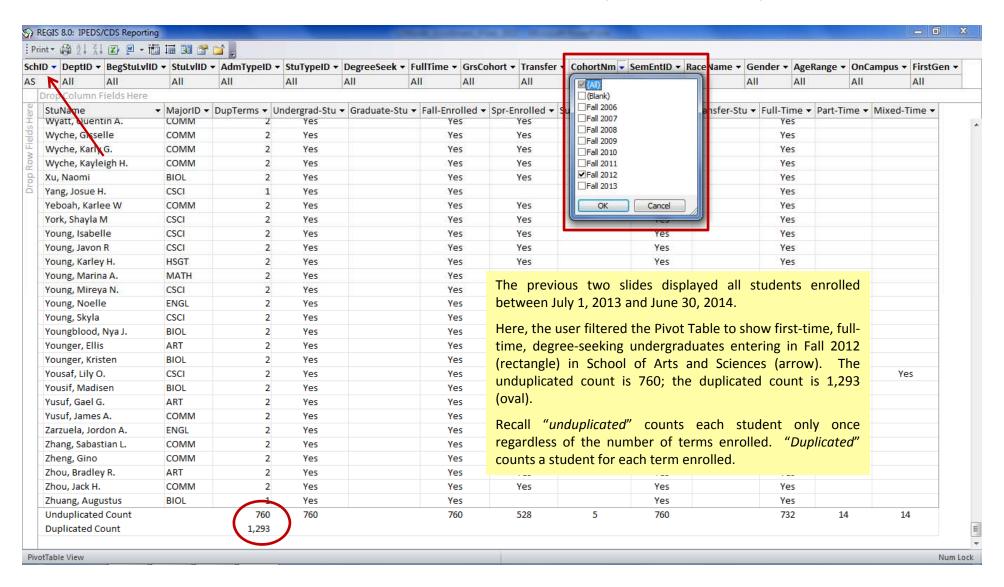

# IPEDS 12-Month Enrollment Survey for 2014-2015

Hypothetical "Your University" with Fall 2014 Enrollment of 16,427

(Front-End Demo)

New Enhancement for 2014-2015: Survey Results by Individual Schools within the University

REGEIS Report Year 2015

### Main Switchboard: IPEDS/CDS Front-End



#### 12-Month Enrollment Survey (All Schools)



## 12-Month Enrollment – Report (All Schools)



## 12-Month Enrollment Survey (School of Business)



## Verification of Calculated Numbers (School of Arts and Sciences)



#### Pivot Table – 12-Month Enrollment Calculations (All Schools)



#### Student Pivot Table – Hide Details (All Schools)



## Student Pivot Table – Filtered (Arts and Sciences)



#### Credit Hour Pivot Table - Unfiltered



## Credit Hour Pivot Table - Aggregate Numbers



#### Credit Hour Pivot Table - New Transfer Students