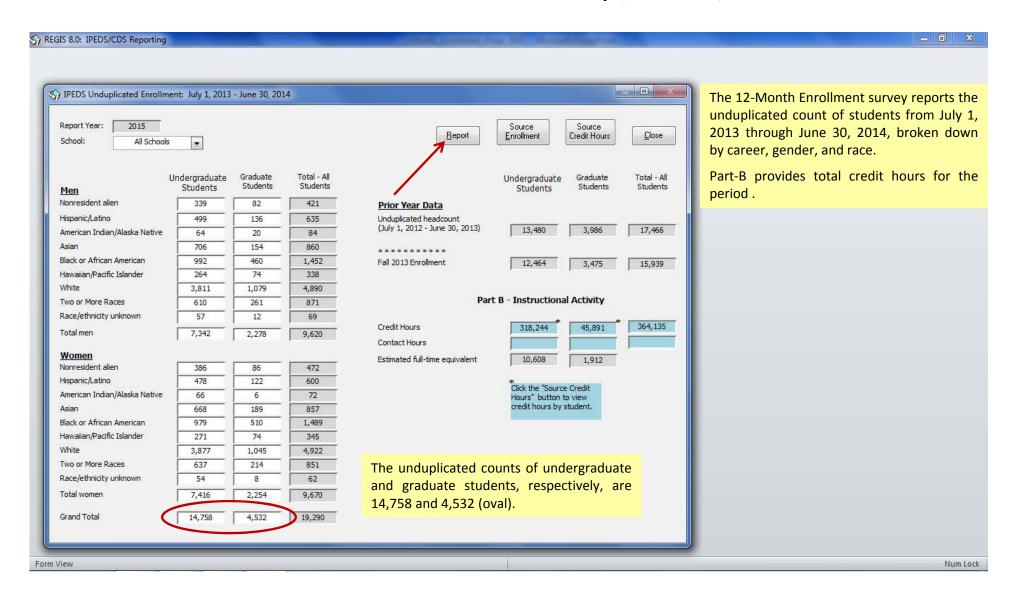

# IPEDS 12-Month Enrollment Survey for 2014-2015

Hypothetical "Your University" with Fall 2014 Enrollment of 16,427

(Front-End Demo)

New Enhancement for 2014-2015: Survey Results by Individual Schools within the University

REGEIS Report Year 2015

### Main Switchboard: IPEDS/CDS Front-End



#### 12-Month Enrollment Survey (All Schools)



## 12-Month Enrollment – Report (All Schools)



## 12-Month Enrollment Survey (School of Business)



## Verification of Calculated Numbers (School of Arts and Sciences)



#### Pivot Table – 12-Month Enrollment Calculations (All Schools)



#### Student Pivot Table – Hide Details (All Schools)



## Student Pivot Table – Filtered (Arts and Sciences)



#### Credit Hour Pivot Table - Unfiltered



## Credit Hour Pivot Table - Aggregate Numbers



#### Credit Hour Pivot Table - New Transfer Students