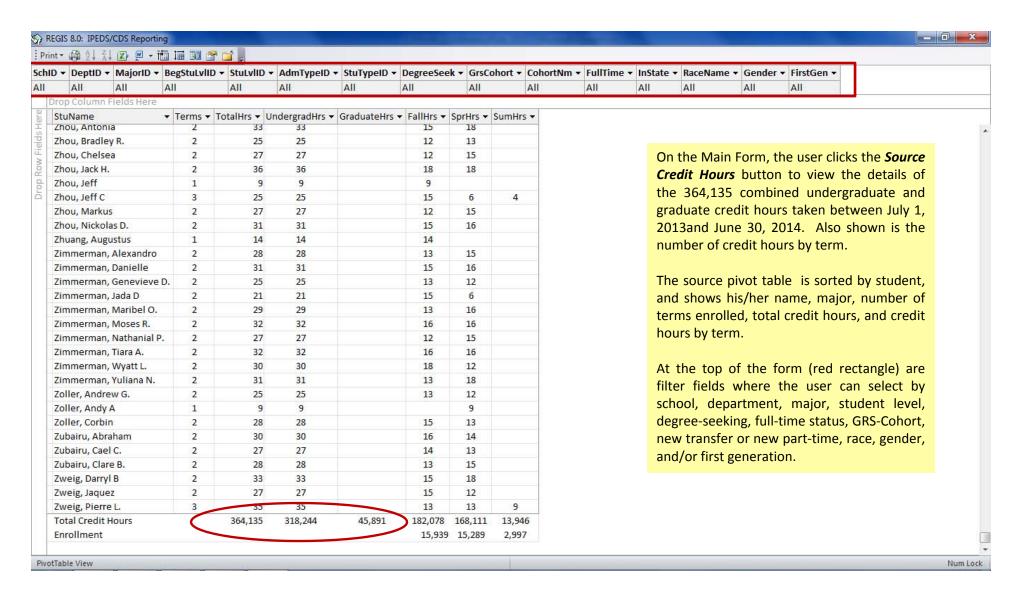

# IPEDS 12-Month Enrollment Survey for 2014-2015

Hypothetical "Your University" with Fall 2014 Enrollment of 16,427

(Front-End Demo)

New Enhancement for 2014-2015: Survey Results by Individual Schools within the University

REGEIS Report Year 2015

### Main Switchboard: IPEDS/CDS Front-End



#### 12-Month Enrollment Survey (All Schools)



## 12-Month Enrollment – Report (All Schools)



## 12-Month Enrollment Survey (School of Business)



## Verification of Calculated Numbers (School of Arts and Sciences)



#### Pivot Table – 12-Month Enrollment Calculations (All Schools)



#### Student Pivot Table – Hide Details (All Schools)



## Student Pivot Table – Filtered (Arts and Sciences)



#### Credit Hour Pivot Table - Unfiltered



## Credit Hour Pivot Table - Aggregate Numbers



#### Credit Hour Pivot Table - New Transfer Students