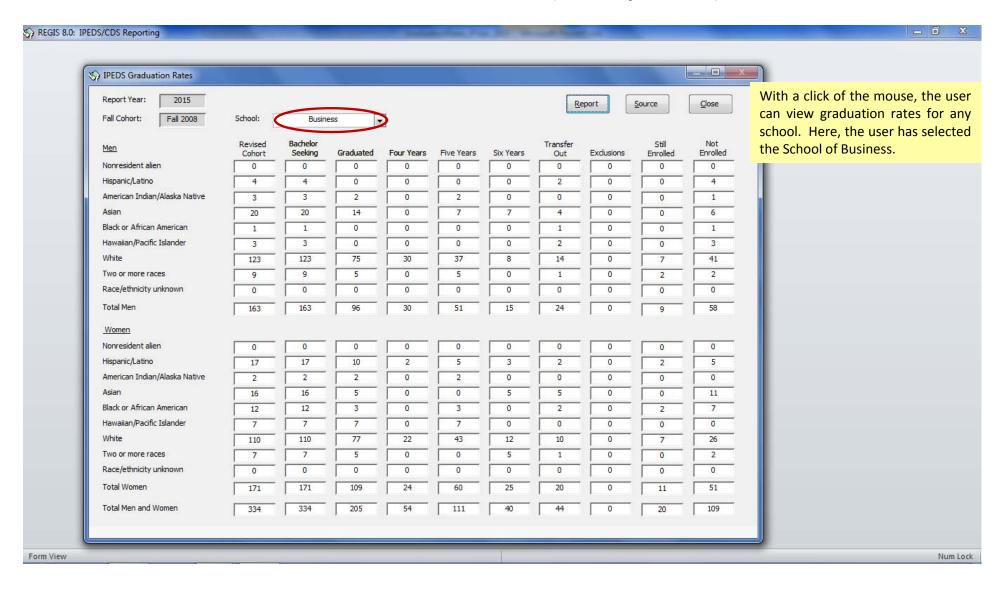

# IPEDS Graduation Rates Survey for 2014-15:

Hypothetical "Your University" with Fall 2014 Enrollment of 16,427

(Front-End Demo)

New Enhancement for 2014-2015: Survey Results by Individual Schools within the University

REGEIS Report Year 2015

## Main Switchboard: IPEDS/CDS Front-End



#### IPEDS Graduation Rates (All Schools)



# IPEDS Graduation Rates Report (All Schools)



# IPEDS Graduation Rates (School of Business)



# Verification of Calculated Numbers (School of Arts And Sciences)



## Pivot Table: Source of Calculations (School of Arts and Sciences)



# Source of Calculations (Aggregate Numbers)



## Pivot Table: High School GPA Quartile (All Schools)



## Pivot Table: Pell Grant Recipients (All Schools)