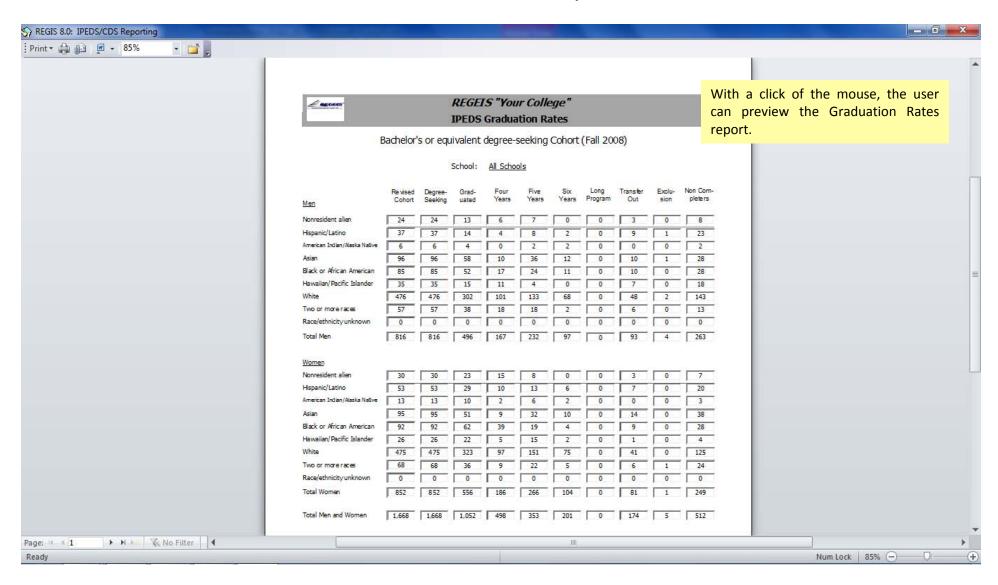

# IPEDS Graduation Rates Survey for 2014-15:

Hypothetical "Your University" with Fall 2014 Enrollment of 16,427

(Front-End Demo)

New Enhancement for 2014-2015: Survey Results by Individual Schools within the University

REGEIS Report Year 2015

## Main Switchboard: IPEDS/CDS Front-End



#### IPEDS Graduation Rates (All Schools)



# IPEDS Graduation Rates Report (All Schools)



# IPEDS Graduation Rates (School of Business)



# Verification of Calculated Numbers (School of Arts And Sciences)



## Pivot Table: Source of Calculations (School of Arts and Sciences)



# Source of Calculations (Aggregate Numbers)



## Pivot Table: High School GPA Quartile (All Schools)



## Pivot Table: Pell Grant Recipients (All Schools)