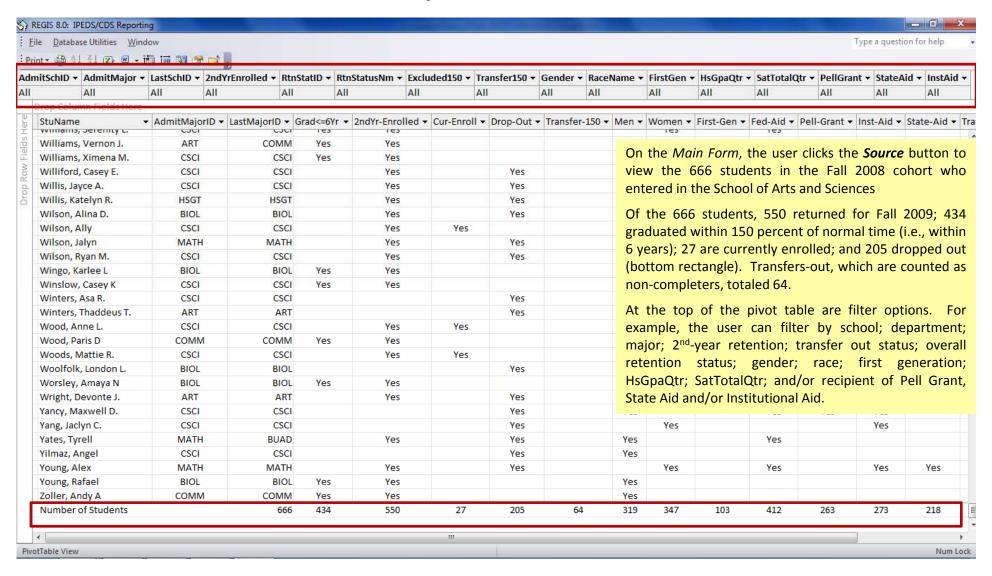

# IPEDS Graduation Rates Survey for 2014-15:

Hypothetical "Your University" with Fall 2014 Enrollment of 16,427

(Front-End Demo)

New Enhancement for 2014-2015: Survey Results by Individual Schools within the University

REGEIS Report Year 2015

## Main Switchboard: IPEDS/CDS Front-End



#### IPEDS Graduation Rates (All Schools)



# IPEDS Graduation Rates Report (All Schools)



# IPEDS Graduation Rates (School of Business)



# Verification of Calculated Numbers (School of Arts And Sciences)



## Pivot Table: Source of Calculations (School of Arts and Sciences)



# Source of Calculations (Aggregate Numbers)



## Pivot Table: High School GPA Quartile (All Schools)



## Pivot Table: Pell Grant Recipients (All Schools)