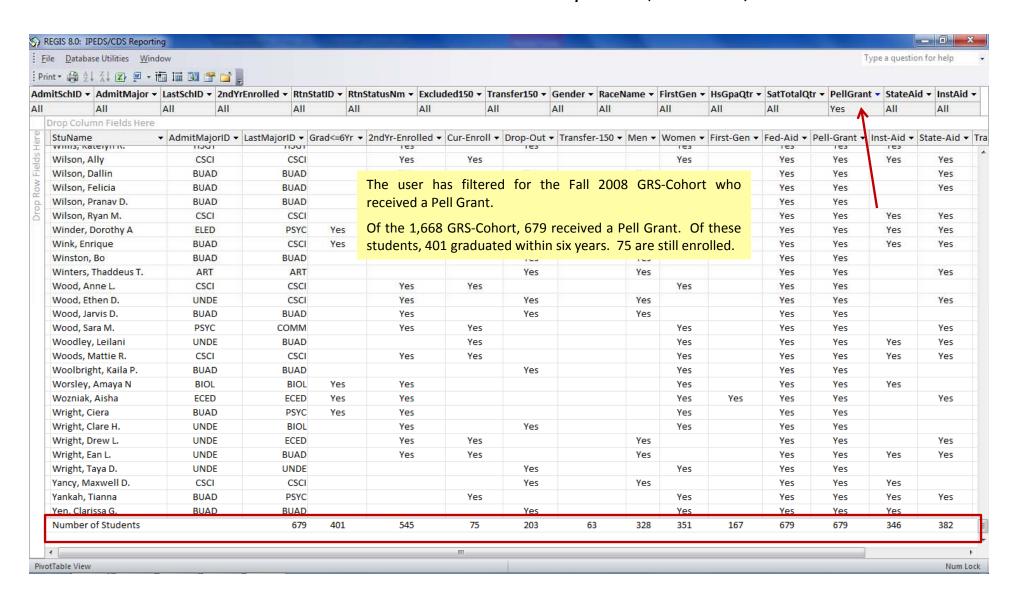

# IPEDS Graduation Rates Survey for 2014-15:

Hypothetical "Your University" with Fall 2014 Enrollment of 16,427

(Front-End Demo)

New Enhancement for 2014-2015: Survey Results by Individual Schools within the University

REGEIS Report Year 2015

## Main Switchboard: IPEDS/CDS Front-End



#### IPEDS Graduation Rates (All Schools)



# IPEDS Graduation Rates Report (All Schools)



# IPEDS Graduation Rates (School of Business)



# Verification of Calculated Numbers (School of Arts And Sciences)



## Pivot Table: Source of Calculations (School of Arts and Sciences)



# Source of Calculations (Aggregate Numbers)



## Pivot Table: High School GPA Quartile (All Schools)



## Pivot Table: Pell Grant Recipients (All Schools)