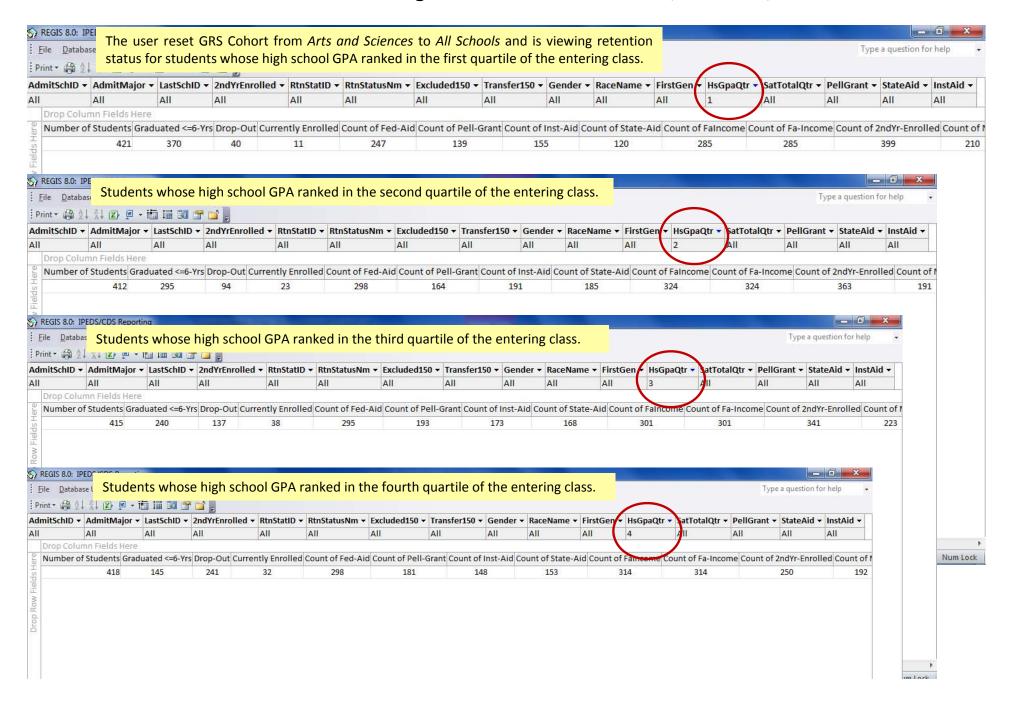

# IPEDS Graduation Rates Survey for 2014-15:

Hypothetical "Your University" with Fall 2014 Enrollment of 16,427

(Front-End Demo)

New Enhancement for 2014-2015: Survey Results by Individual Schools within the University

REGEIS Report Year 2015

## Main Switchboard: IPEDS/CDS Front-End



#### IPEDS Graduation Rates (All Schools)



# IPEDS Graduation Rates Report (All Schools)



# IPEDS Graduation Rates (School of Business)



# Verification of Calculated Numbers (School of Arts And Sciences)



## Pivot Table: Source of Calculations (School of Arts and Sciences)



# Source of Calculations (Aggregate Numbers)



## Pivot Table: High School GPA Quartile (All Schools)



## Pivot Table: Pell Grant Recipients (All Schools)