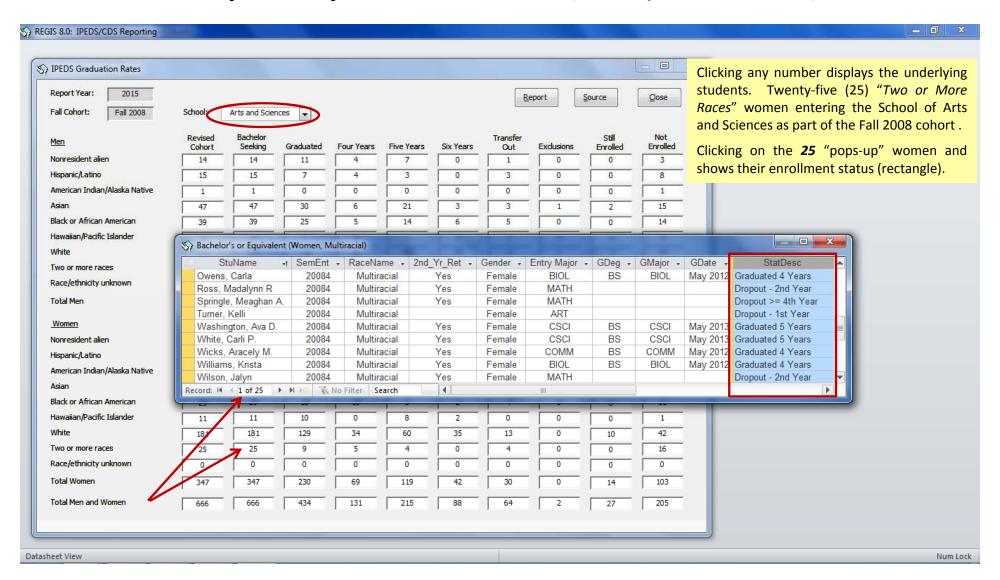

# Verification of Calculated Numbers (School of Arts And Sciences)

## Pivot Table: Source of Calculations (School of Arts and Sciences)