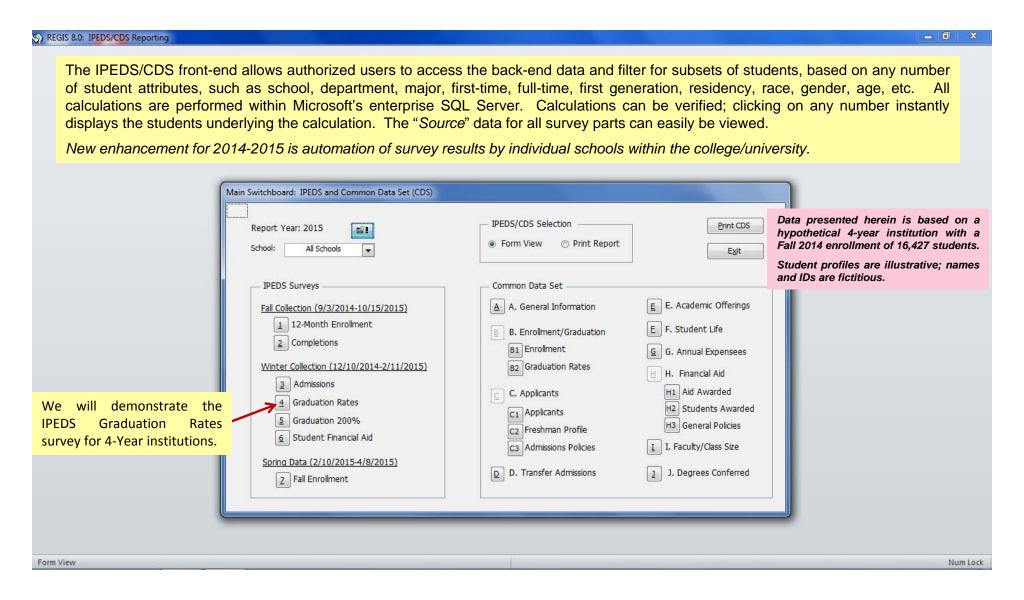

# IPEDS Graduation Rates Survey for 2014-15:

Hypothetical "Your University" with Fall 2014 Enrollment of 16,427

(Front-End Demo)

New Enhancement for 2014-2015: Survey Results by Individual Schools within the University

REGEIS Report Year 2015

## Main Switchboard: IPEDS/CDS Front-End



#### IPEDS Graduation Rates (All Schools)



# IPEDS Graduation Rates Report (All Schools)



# IPEDS Graduation Rates (School of Business)



# Verification of Calculated Numbers (School of Arts And Sciences)



## Pivot Table: Source of Calculations (School of Arts and Sciences)



# Source of Calculations (Aggregate Numbers)



## Pivot Table: High School GPA Quartile (All Schools)



## Pivot Table: Pell Grant Recipients (All Schools)