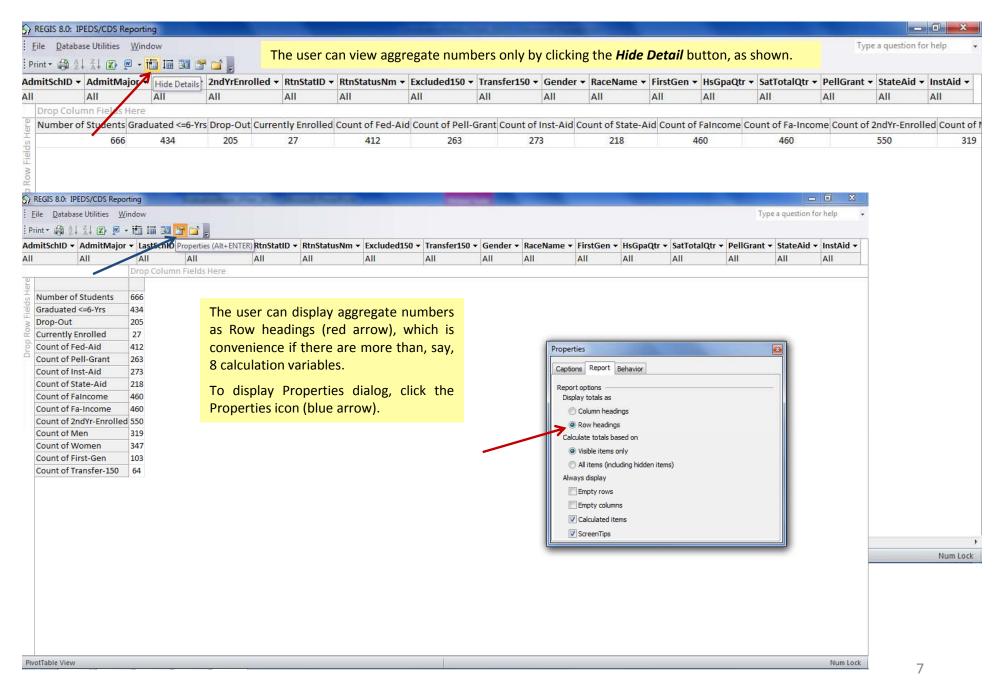

# IPEDS Graduation Rates Survey for 2014-15:

Hypothetical "Your University" with Fall 2014 Enrollment of 16,427

(Front-End Demo)

New Enhancement for 2014-2015: Survey Results by Individual Schools within the University

REGEIS Report Year 2015

## Main Switchboard: IPEDS/CDS Front-End



#### IPEDS Graduation Rates (All Schools)



# IPEDS Graduation Rates Report (All Schools)



# IPEDS Graduation Rates (School of Business)



# Verification of Calculated Numbers (School of Arts And Sciences)



## Pivot Table: Source of Calculations (School of Arts and Sciences)



# Source of Calculations (Aggregate Numbers)



## Pivot Table: High School GPA Quartile (All Schools)



## Pivot Table: Pell Grant Recipients (All Schools)