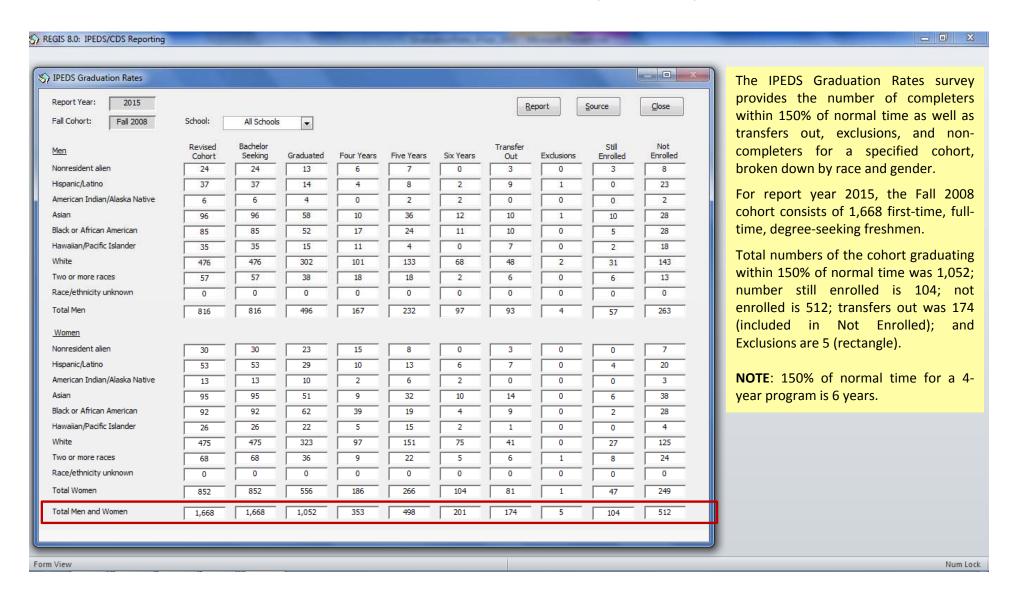

# IPEDS Graduation Rates Survey for 2014-15:

Hypothetical "Your University" with Fall 2014 Enrollment of 16,427

(Front-End Demo)

New Enhancement for 2014-2015: Survey Results by Individual Schools within the University

REGEIS Report Year 2015

## Main Switchboard: IPEDS/CDS Front-End



#### IPEDS Graduation Rates (All Schools)



# IPEDS Graduation Rates Report (All Schools)



# IPEDS Graduation Rates (School of Business)



# Verification of Calculated Numbers (School of Arts And Sciences)



## Pivot Table: Source of Calculations (School of Arts and Sciences)



# Source of Calculations (Aggregate Numbers)



## Pivot Table: High School GPA Quartile (All Schools)



## Pivot Table: Pell Grant Recipients (All Schools)