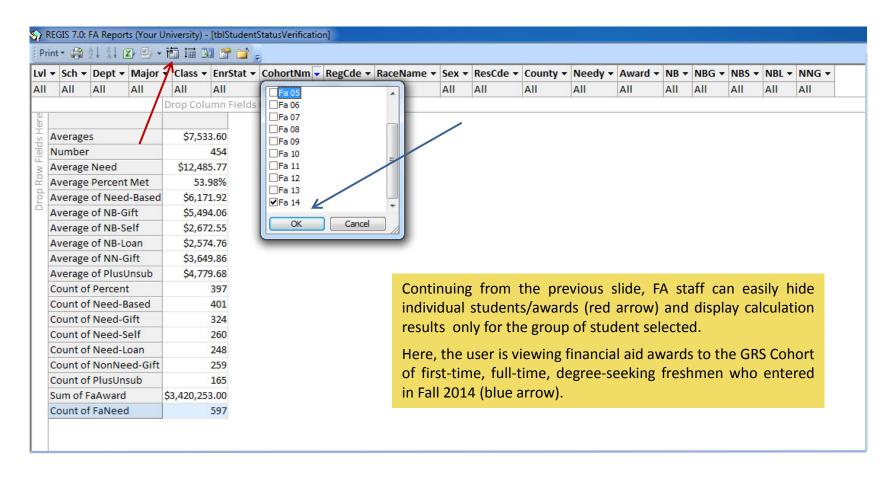

## FaReports 4: Standard Report RegisFa 10(F) (Fairfax County Residents)

## RegisFa 10(F): Financial Aid Award Status by Fund

Award Year = 2014-2015: County = Fairfax County

| ID    | Fund Period |      | FaOffer       | FaAccept      | FaCancel      | FaDisburse     | BrPost       | Gift | Need |  |
|-------|-------------|------|---------------|---------------|---------------|----------------|--------------|------|------|--|
| 80100 | PELL        | 2015 | \$777,465     | \$777,465     | \$96,407      | \$763,065      | \$491,460    | Yes  | Yes  |  |
| 80200 | SEOGI       | 2015 | \$20,100      | \$20.100      | \$3.600       | \$17,700       | \$16.200     | Yes  | Yes  |  |
| 80320 | V ADIV      | 2015 | Financial Aid | d Awards by F | und to Fairfa | x County resid | ents. 6      | Yes  | Yes  |  |
| 80325 | REG         | 2015 | \$128,450     | \$127,430     |               | \$127,450      | \$100,247    | Yes  | No   |  |
| 80326 | REG         | 2015 | \$22,600      | \$22,600      | \$5,419       | \$22,600       | \$22,600     | Yes  | No   |  |
| 80327 | REG         | 2015 | \$0           | \$0           | \$5,260       | \$0            | \$0          | Yes  | No   |  |
| 80328 | REG         | 2015 | \$81,426      | \$81,426      | \$3,134       | \$81,426       | \$74,676     | Yes  | No   |  |
| 81000 | CWS         | 2015 | \$32,075      | \$29,575      | \$20,250      |                |              | No   | Yes  |  |
| 82100 | NDSL        | 2015 | \$15,522      | \$15,522      | \$11,869      | \$15,522       | \$15,522     | No   | Yes  |  |
| 85100 | EA/GA       | 2015 | \$242,557     | \$242,557     | \$8,000       | \$242,756      | \$224,174    | Yes  | Yes  |  |
| 85103 | VASCH       | 2015 | \$12,000      | \$12,000      | 26.00.000     | \$12,000       | \$9,750      | Yes  | Yes  |  |
| 85110 | PART        | 2015 | \$2,362       | \$2,362       |               | \$2,362        | \$1,416      | Yes  | Yes  |  |
| 85134 | VASCH       | 2015 | \$13,750      | \$13,750      | \$5,000       | \$13,750       | \$13,750     | Yes  | Yes  |  |
| 85200 | SEN         | 2015 | \$34,455      | \$34,455      |               | \$33,454       | \$29,854     | Yes  | Yes  |  |
| 85240 | SCHP        | 2015 | \$2,550       | \$2,550       |               | \$2,550        | \$2,550      | Yes  | No   |  |
| 85257 | FOUND       | 2015 | \$1,800       | \$1,800       |               | \$1,800        | 1,5,2,5,39,5 | Yes  | No   |  |
| 85300 | DEL         | 2015 | \$18,446      | \$18,446      | \$250         | \$18,446       | \$15,346     | Yes  | Yes  |  |
| 85450 | NURSE       | 2015 | \$3,922       | \$3,922       | 443010.00     | \$3,920        | \$3,920      | Yes  | Yes  |  |
| 85500 | SCIEN       | 2015 | \$6,000       | \$6,000       |               | \$6,000        | \$3,000      | Yes  | Yes  |  |
| 85520 | PRES        | 2015 | \$2,600       | \$2,600       | \$1,540       | \$2,600        | \$2,600      | Yes  | No   |  |
| 85580 | CONR        | 2015 | \$1,882       | \$1,882       |               | \$1,882        |              | Yes  | No   |  |
| 85629 | WAIVE       | 2015 | \$486         | \$486         |               | \$486          | \$486        | Yes  | No   |  |
| 85792 | D/GRT       | 2015 | \$63,421      | \$63,421      | \$500         | \$63,421       | \$57,621     | Yes  | No   |  |
| 85810 | ATHLE       | 2015 | \$6,500       | \$6,500       |               | \$6,500        | \$6,500      | Yes  | No   |  |
| 85812 | ATHLE       | 2015 | \$2,000       | \$2,000       | \$2,000       | \$2,000        | \$2,000      | Yes  | No   |  |
| 85813 | ATHLE       | 2015 | \$2,000       | \$2,000       |               | \$2,000        | \$2,000      | Yes  | No   |  |
| 85815 | FBALL       | 2015 | \$29,908      | \$29,908      |               | \$29,908       | \$26,908     | Yes  | No   |  |