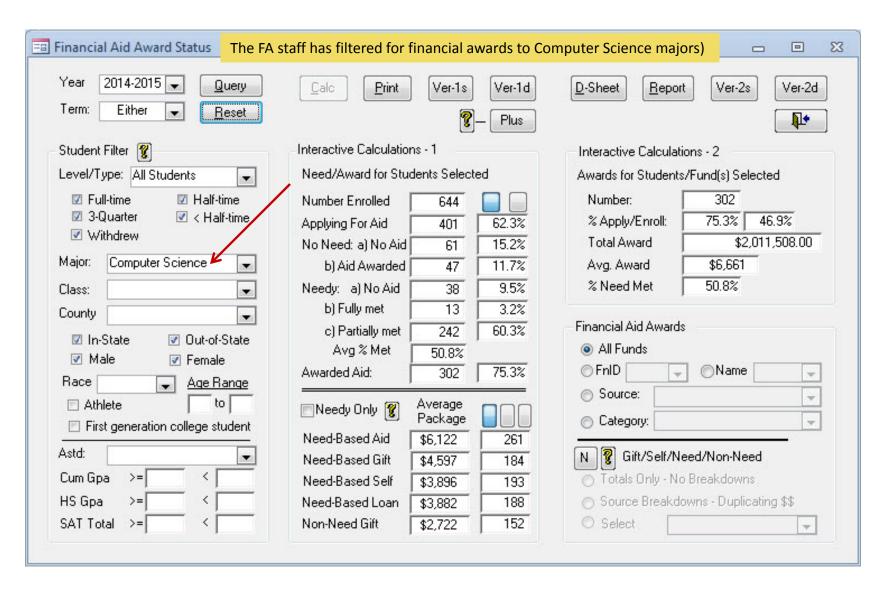

| source/fund [e.g., federal, state, Pell, dire                                                                                                                                                                                                                                      | FA offices can <i>instantly</i> report 1) overall ect loans, institutional grants, etc.] for any GPA>X.XX, In-State, Fairfax County, and/or                                                                                   |

FaReports 2: Computer Science Majors



FaReports 3: Fairfax County Residents



## FaReports 4: Standard Report RegisFa 10(F) (Fairfax County Residents)

## RegisFa 10(F): Financial Aid Award Status by Fund

Award Year = 2014-2015: County = Fairfax County

| ID    | Fund Period |      | FaOffer       | FaAccept      | FaCancel      | FaDisburse     | BrPost       | Gift | Need |  |
|-------|-------------|------|---------------|---------------|---------------|----------------|--------------|------|------|--|
| 80100 | PELL        | 2015 | \$777,465     | \$777,465     | \$96,407      | \$763,065      | \$491,460    | Yes  | Yes  |  |
| 80200 | SEOGI       | 2015 | \$20,100      | \$20.100      | \$3.600       | \$17,700       | \$16.200     | Yes  | Yes  |  |
| 80320 | V ADIV      | 2015 | Financial Aid | d Awards by F | und t