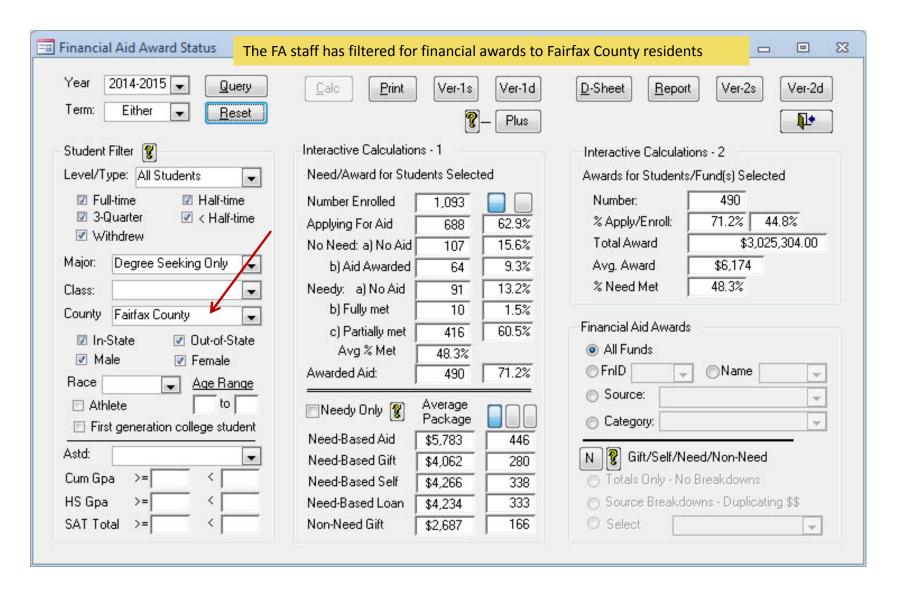

| source/fund [e.g., federal, state, Pell, dire                                                                                                                                                                                                                                      | FA offices can <i>instantly</i> report 1) overall ect loans, institutional grants, etc.] for any GPA>X.XX, In-State, Fairfax County, and/or                                                                                   |

FaReports 2: Computer Science Majors



FaReports 3: Fairfax County Residents



## FaReports 4: Standard Report RegisFa 10(F) (Fairfax County Residents)

## RegisFa 10(F): Financial Aid Award Status by Fund

Award Year = 2014-2015: County = Fairfax County

| ID    | Fund Period |      | FaOffer       | FaAccept      | FaCancel      | FaDisburse     | BrPost       | Gift | Need |  |
|-------|-------------|------|---------------|---------------|---------------|----------------|--------------|------|------|--|
| 80100 | PELL        | 2015 | \$777,465     | \$777,465     | \$96,407      | \$763,065      | \$491,460    | Yes  | Yes  |  |
| 80200 | SEOGI       | 2015 | \$20,100      | \$20.100      | \$3.600       | \$17,700       | \$16.200     | Yes  | Yes  |  |
| 80320 | V ADIV      | 2015 | Financial Aid | d Awards by F | und to Fairfa | x County resid | ents. 6