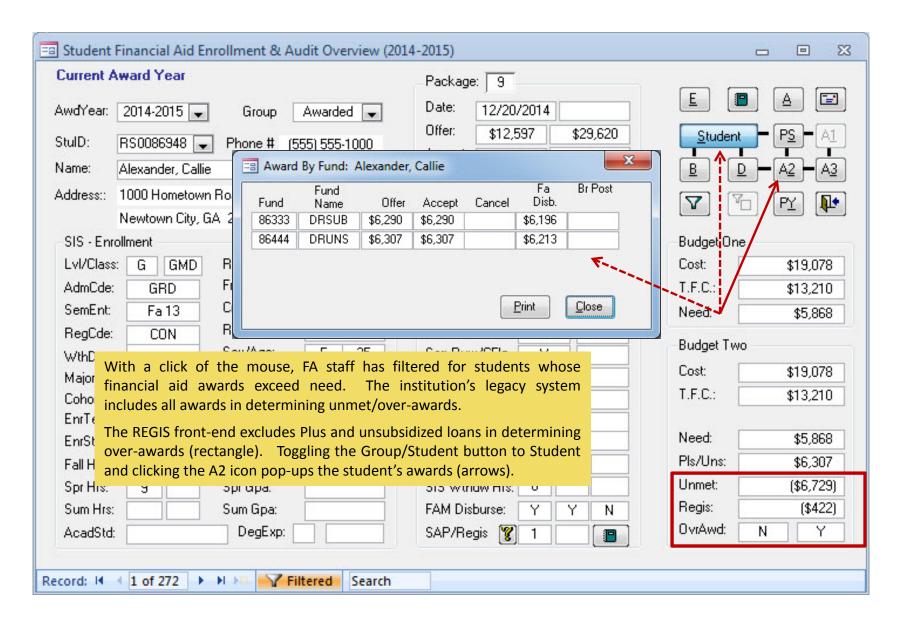

FaView 1: Main Form

| AwdYear:         2014-2015                                                                                                                                                                                                                                                                                                                                                                                                                                                                                                                                                                                                                                                                                                                                                                                                                                                                                                                                                                                                                                                                                                                                                                                                                                                                                                                                                                                                                                                                                                                                                                                                                                                                                                                                                                                                                                                                                                                                                                                                                                                                                                                                                                                                                                 | Current A | ward Year   |                    |               | Package: 9          |        |               |                       |
|------------------------------------------------------------------------------------------------------------------------------------------------------------------------------------------------------------------------------------------------------------------------------------------------------------------------------------------------------------------------------------------------------------------------------------------------------------------------------------------------------------------------------------------------------------------------------------------------------------------------------------------------------------------------------------------------------------------------------------------------------------------------------------------------------------------------------------------------------------------------------------------------------------------------------------------------------------------------------------------------------------------------------------------------------------------------------------------------------------------------------------------------------------------------------------------------------------------------------------------------------------------------------------------------------------------------------------------------------------------------------------------------------------------------------------------------------------------------------------------------------------------------------------------------------------------------------------------------------------------------------------------------------------------------------------------------------------------------------------------------------------------------------------------------------------------------------------------------------------------------------------------------------------------------------------------------------------------------------------------------------------------------------------------------------------------------------------------------------------------------------------------------------------------------------------------------------------------------------------------------------------|-----------|-------------|--------------------|---------------|---------------------|--------|---------------|-----------------------|
| StuID:         RS0051920                                                                                                                                                                                                                                                                                                                                                                                                                                                                                                                                                                                                                                                                                                                                                                                                                                                                                                                                                                                                                                                                                                                                                                                                                                                                                                                                                                                                                                                                                                                                                                                                                                                                                                                                                                                                                                                                                                                                                                                                                                                                                                                                                                                                                                   | AwdYear:  | 2014-2015   | Group              | Awarded 🐷     | Date: 7/29/2014     |        | <u>E</u>      |                       |
| Accept: \$9,097 \$22,743   B                                                                                                                                                                                                                                                                                                                                                                                                                                                                                                                                                                                                                                                                                                                                                                                                                                                                                                                                                                                                                                                                                                                                                                                                                                                                                                                                                                                                                                                                                                                                                                                                                                                                                                                                                                                                                                                                                                                                                                                                                                                                                                                                                                                                                               | StulD:    | BS0051920 - | Phone # (59        | 55) 555-1000  | Offer: \$9,097 \$   | 22,743 | <u>G</u> roup | P <u>S</u> A <u>1</u> |
| Address:: 1000 Hometown Road                                                                                                                                                                                                                                                                                                                                                                                                                                                                                                                                                                                                                                                                                                                                                                                                                                                                                                                                                                                                                                                                                                                                                                                                                                                                                                                                                                                                                                                                                                                                                                                                                                                                                                                                                                                                                                                                                                                                                                                                                                                                                                                                                                                                                               |           |             | PRODUCT CONTRACTOR |               | Accept: \$9,097 \$  | 22,743 |               | - A2 - A3             |
| Newtown City, VA 22222-1111                                                                                                                                                                                                                                                                                                                                                                                                                                                                                                                                                                                                                                                                                                                                                                                                                                                                                                                                                                                                                                                                                                                                                                                                                                                                                                                                                                                                                                                                                                                                                                                                                                                                                                                                                                                                                                                                                                                                                                                                                                                                                                                                                                                                                                |           |             | Total or a second  |               | Disb.: \$8,887 \$   | 22,221 | ם ם           | A2 - A3               |
| SIS - Enrollment           LvI/Class:         U FR         Residency:         VA RM           AdmCde:         FTS         Frg Ctz/Visa:         N           SemEnt:         Fa 13         Cnt Cde:         833           RegCde:         CON         Race:         Black           WthDrw:         Sex/Age:         F 19           Major:         BMGT         WthDate:         PrcRcdFrmDt:           Cohort:         Fa 13         YU/Coll Att:         32         32           EnrTerm         Fa 14         YU/Coll Pas:         29         29           EnrStat:         FT         Cum Gpa:         3.120           Spr Hrs:         15         12         Fall Gpa:         2.500           Spr Hrs:         Sum Gpa:         Sum Gpa:         FAM Disburse:         Y         Y           FAM Disburse:         Y         Y         N         Regis:         \$1                                                                                                                                                                                                                                                                                                                                                                                                                                                                                                                                                                                                                                                                                                                                                                                                                                                                                                                                                                                                                                                                                                                                                                                                                                                                                                                                                                                   | Address:: |             |                    |               | Br Post: \$8,887 \$ | 22,221 | 7 7           | PY 1                  |
| LvI/Class:         U         FR         Residency:         VA         RM           AdmCde:         FTS         Frg Ctz/Visa:         N         P-Verify/Resp         N         T.F.C.:         \$21,180           SemEnt:         Fa 13         Cnt Cde:         833         Chg Stat/Date         Need:         \$21,180           RegCde:         CON         Race:         Black         Aud: Sar/Awd         Y         Y           WthDrw:         Sex/Age:         F         19         PreRedFmDt:         Rudget Two           Cohort:         Fa 13         YU/Coll Att:         32         32           EnrTerm         Fa 14         YU/Coll Pas:         29         29           EnrStat:         FT         Cum Gpa:         3.120         1st Generation         N           Fall Hrs:         15         12         Fall Gpa:         2.500           Spr Hrs:         15         Spr Gpa:         Sis Wthdw Hrs:         3         Unmet:         (\$9,09)           Sum Hrs:         Sum Gpa:         FAM Disburse:         Y         Y         N         Regis:         \$1                                                                                                                                                                                                                                                                                                                                                                                                                                                                                                                                                                                                                                                                                                                                                                                                                                                                                                                                                                                                                                                                                                                                                               |           | 70.0        | /A 22222-1111      | $\overline{}$ |                     |        |               |                       |
| AdmCde:         FTS         Frg Ctz/Visa:         N         P-Wrksht/Tran         01         T.F.C.:         \$21,181           SemEnt:         Fa 13         Cnt Cde:         833         Chg Stat/Date         Need:         \$1           RegCde:         CON         Race:         Black         Aud: Sar/Awd         Y         Y           WthDrw:         Sex/Age:         F         19         Budget Two         Cost:         \$18,35           Cohort:         Fa 13         YU/Coll Att:         32         32         Missing Docs:         0         T.F.C.:         \$21,18           EnrTerm         Fa 14         YU/Coll Pas:         29         29         Stud Acct:         T         \$0           EnrStat:         FT         Cum Gpa:         3.120         TAM Ant Hrs:         12         12         Pls/Uns:         \$9,09           Spr Hrs:         15         Spr Gpa:         Sis Wthdw Hrs:         3         Unmet:         (\$9,09           Sum Hrs:         Sum Gpa:         FAM Disburse:         Y         Y         N         Regis:         \$1                                                                                                                                                                                                                                                                                                                                                                                                                                                                                                                                                                                                                                                                                                                                                                                                                                                                                                                                                                                                                                                                                                                                                                    |           |             |                    |               | 1.7                 |        |               |                       |
| SemEnt:         Fa 13         Cnt Cde:         833         Chg Stat/Date         Need:         \$1           RegCde:         CON         Race:         Black         Aud: Sar/Awd         Y         Y           WthDrw:         Sex/Age:         F         19         FreRedFrmDt:         Budget Two           Major:         BMGT         WthDate:         PreRedFrmDt:         Cost:         \$18,35           Cohort:         Fa 13         YU/Coll Att:         32         32         Missing Docs:         0         T.F.C.:         \$21,18           EnrTerm         Fa 14         YU/Coll Pas:         29         29         Stud Acct:         \$0         Need:         \$1           EnrStat:         FT         Cum Gpa:         3.120         1st Generation         N         Need:         \$1           Fall Hrs:         15         12         Fall Gpa:         2.500         FAM Ant Hrs:         12         12         Pls/Uns:         \$9,09           Sum Hrs:         Sum Gpa:         FAM Disburse:         Y         Y         N         Regis:         \$1                                                                                                                                                                                                                                                                                                                                                                                                                                                                                                                                                                                                                                                                                                                                                                                                                                                                                                                                                                                                                                                                                                                                                                     |           |             |                    |               |                     | N      |               | \$18,354              |
| RegCde:         CON         Race:         Black           WthDrw:         Sex/Age:         F         19           Major:         BMGT         WthDate:         WthDate:         PrcRcdFrmDt:           Cohort:         Fa 13         YU/Coll Att:         32         32           EnrTerm         Fa 14         YU/Coll Pas:         29         29           EnrStat:         FT         Cum Gpa:         3.120           Fall Hrs:         15         12         Fall Gpa:         2.500           Spr Hrs:         15         Spr Gpa:         Spr Gpa:           Sum Hrs:         Sum Gpa:         FAM Disburse:         Y         Y           N         Regis:         \$1           Sum Hrs:         Sum Gpa:         FAM Disburse:         Y         Y                                                                                                                                                                                                                                                                                                                                                                                                                                                                                                                                                                                                                                                                                                                                                                                                                                                                                                                                                                                                                                                                                                                                                                                                                                                                                                                                                                                                                                                                                               | AdmCde:   | FTS         |                    |               | P-Wrksht/Tran       | 01     | T.F.C.:       | \$21,180              |
| WthDrw:         Sex/Age:         F         19         Sar: Rvw/CFIg         Y         Budget Two           Major:         BMGT         WthDate:         PrcRcdFrmDt:         Cost:         \$18,354           Cohort:         Fa 13         YU/Coll Att:         32         32           EnrTerm         Fa 14         YU/Coll Pas:         29         29           EnrStat:         FT         Cum Gpa:         3.120           Fall Hrs:         15         12         Fall Gpa:         2.500           Spr Hrs:         15         Spr Gpa:         Spr Gpa:         SIS Wthdw Hrs:         3         Unmet:         (\$9,03)           Sum Hrs:         Sum Gpa:         FAM Disburse:         Y         Y         N         Regis:         \$1                                                                                                                                                                                                                                                                                                                                                                                                                                                                                                                                                                                                                                                                                                                                                                                                                                                                                                                                                                                                                                                                                                                                                                                                                                                                                                                                                                                                                                                                                                       | SemEnt:   | Fa 13       |                    | 833           | Chg Stat/Date       |        | Need:         | \$0                   |
| WthDrw:         Sex/Age.         F         19         Sar: HVW/CFIg         Y           Major:         BMGT         WthDate:         PrcRcdFrmDt:         Cost:         \$18,35c           Cohort:         Fa 13         YU/Coll Att:         32         32         Missing Docs:         0         T.F.C.:         \$21,180           EnrTerm         Fa 14         YU/Coll Pas:         29         29         Stud Acct:         T         \$0         Need:         \$18,35c           EnrTerm         Fa 14         YU/Coll Pas:         29         29         Stud Acct:         T         \$0         Need:         \$18,35c           Stud Acct:         T         \$0         Need:         \$1         \$1         \$1         \$1         \$1         \$1         \$1         \$1         \$1         \$1         \$1         \$1         \$1         \$1         \$1         \$1         \$1         \$1         \$1         \$1         \$1         \$1         \$1         \$1         \$1         \$1         \$1         \$1         \$1         \$1         \$1         \$1         \$1         \$1         \$1         \$1         \$1         \$1         \$1         \$1         \$1         \$1         \$1         \$1 </td <td>RegCde:</td> <td>CON</td> <td>Race:</td> <td>Black</td> <td>Aud: Sar/Awd Y</td> <td>Y</td> <td>Dudget Tue</td> <td></td>                                                                                                                                                                                                                                                                                                                                                                                                                                                                                                                                                                                                                                                                                                                                                                                                                                                                              | RegCde:   | CON         | Race:              | Black         | Aud: Sar/Awd Y      | Y      | Dudget Tue    |                       |
| Major:         Bill of the fill of                                                                                                                                                             | WthDrw:   |             | Sex/Age:           | F 19          | Sar: Rvw/CFlg Y     |        |               |                       |
| EnrTerm Fa 14 YU/Coll Pas: 29 29 Stud Acct: T \$0 Stud Acct: T \$0 Stud Acct: T \$1 Stud Acct: T | Major:    | BMGT        | WthDate:           |               | PrcRcdFrmDt:        |        |               | \$18,354              |
| EnrStat:         FT         Cum Gpa:         3.120         1st Generation         N         Need:         \$1           Fall Hrs:         15         12         Fall Gpa:         2.500         FAM Ant Hrs:         12         12         Pls/Uns:         \$9,09           Spr Hrs:         15         Spr Gpa:         SIS Wthdw Hrs:         3         Unmet:         (\$9,09           Sum Hrs:         Sum Gpa:         FAM Disburse:         Y         Y         N         Regis:         \$1                                                                                                                                                                                                                                                                                                                                                                                                                                                                                                                                                                                                                                                                                                                                                                                                                                                                                                                                                                                                                                                                                                                                                                                                                                                                                                                                                                                                                                                                                                                                                                                                                                                                                                                                                       | Cohort:   | Fa 13       | YU/Coll Att:       | 32 32         | Missing Docs: 0     |        | T.F.C.:       | \$21,180              |
| Fall Hrs: 15 12 Fall Gpa: 2.500 FAM Ant Hrs: 12 12 Pls/Uns: \$9,09 Spr Hrs: 15 Spr Gpa: SIS Wthdw Hrs: 3 Unmet: (\$9,09) Sum Hrs: Sum Gpa: FAM Disburse: Y Y N Regis: \$1                                                                                                                                                                                                                                                                                                                                                                                                                                                                                                                                                                                                                                                                                                                                                                                                                                                                                                                                                                                                                                                                                                                                                                                                                                                                                                                                                                                                                                                                                                                                                                                                                                                                                                                                                                                                                                                                                                                                                                                                                                                                                  | EnrTerm   | Fa 14       | YU/Coll Pas:       | 29 29         | Stud Acet: T \$0    | 1      | Table 120 120 |                       |
| Spr Hrs:         15         Spr Gpa:         SIS Wthdw Hrs:         3         Unmet:         (\$9,09)           Sum Hrs:         Sum Gpa:         FAM Disburse:         Y         N         Regis:         \$1                                                                                                                                                                                                                                                                                                                                                                                                                                                                                                                                                                                                                                                                                                                                                                                                                                                                                                                                                                                                                                                                                                                                                                                                                                                                                                                                                                                                                                                                                                                                                                                                                                                                                                                                                                                                                                                                                                                                                                                                                                             | EnrStat:  | FT          | Cum Gpa:           | 3.120         | 1st Generation N    |        | Need:         | \$0                   |
| Sum Hrs: Sum Gpa: FAM Disburse: Y Y N Regis: \$1                                                                                                                                                                                                                                                                                                                                                                                                                                                                                                                                                                                                                                                                                                                                                                                                                                                                                                                                                                                                                                                                                                                                                                                                                                                                                                                                                                                                                                                                                                                                                                                                                                                                                                                                                                                                                                                                                                                                                                                                                                                                                                                                                                                                           | Fall Hrs: | 15 12       | Fall Gpa:          | 2.500         | FAM Ant Hrs: 12 12  |        | Pls/Uns:      | \$9,097               |
|                                                                                                                                                                                                                                                                                                                                                                                                                                                                                                                                                                                                                                                                                                                                                                                                                                                                                                                                                                                                                                                                                                                                                                                                                                                                                                                                                                                                                                                                                                                                                                                                                                                                                                                                                                                                                                                                                                                                                                                                                                                                                                                                                                                                                                                            | Spr Hrs:  | 15          | Spr Gpa:           |               | SIS Wthdw Hrs: 3    |        | Unmet:        | (\$9,097)             |
| AcadStd: Good Standing DegExp: SAP/Regis 1 OvrAwd: N N                                                                                                                                                                                                                                                                                                                                                                                                                                                                                                                                                                                                                                                                                                                                                                                                                                                                                                                                                                                                                                                                                                                                                                                                                                                                                                                                                                                                                                                                                                                                                                                                                                                                                                                                                                                                                                                                                                                                                                                                                                                                                                                                                                                                     | Sum Hrs:  |             | Sum Gpa:           |               | FAM Disburse: Y Y   | N      | Regis:        | \$0                   |
|                                                                                                                                                                                                                                                                                                                                                                                                                                                                                                                                                                                                                                                                                                                                                                                                                                                                                                                                                                                                                                                                                                                                                                                                                                                                                                                                                                                                                                                                                                                                                                                                                                                                                                                                                                                                                                                                                                                                                                                                                                                                                                                                                                                                                                                            | AcadStd:  | Good Standi | ng DegExp:         |               | SAP/Regis 👸 1       |        | OvrAwd:       | N N                   |
|                                                                                                                                                                                                                                                                                                                                                                                                                                                                                                                                                                                                                                                                                                                                                                                                                                                                                                                                                                                                                                                                                                                                                                                                                                                                                                                                                                                                                                                                                                                                                                                                                                                                                                                                                                                                                                                                                                                                                                                                                                                                                                                                                                                                                                                            |           | L-,         |                    |               |                     |        |               |                       |