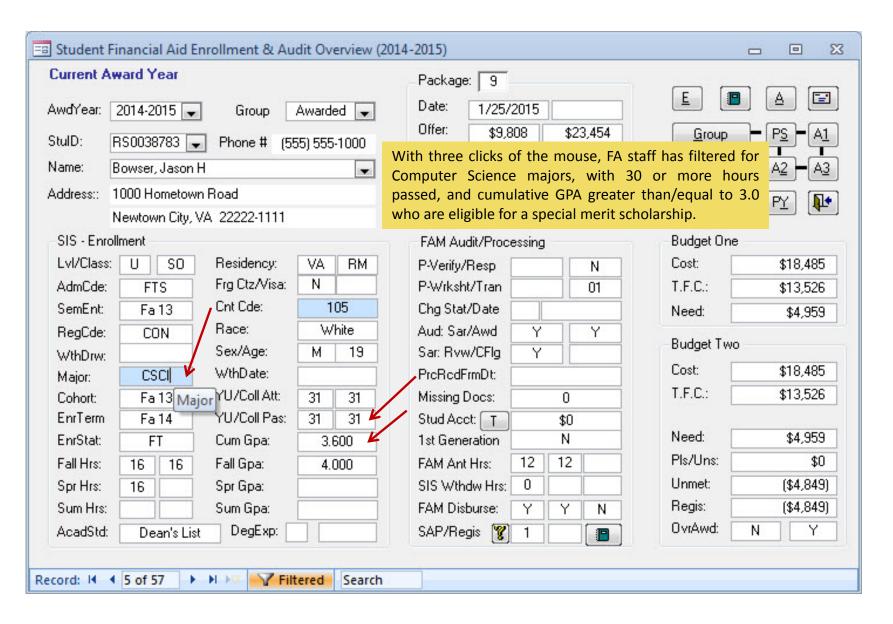

FaView 1: Main Form

| AwdYear:         2014-2015                                                                                                                                                                                                                                                                                                                                                                                                                                                                                                                                                                                                                                                                                                                                                                                                                                                                                                                                                                                                                                                                                                                                                                                                                                                                                                                                                                                                                                                                                                                                                                                                                                                                                                                                                                                                                                                                                                                                                                                                                                                                                                                                                                                                                                 | Current A | ward Year   |                    |               | Package: 9          |        |               |                       |
|------------------------------------------------------------------------------------------------------------------------------------------------------------------------------------------------------------------------------------------------------------------------------------------------------------------------------------------------------------------------------------------------------------------------------------------------------------------------------------------------------------------------------------------------------------------------------------------------------------------------------------------------------------------------------------------------------------------------------------------------------------------------------------------------------------------------------------------------------------------------------------------------------------------------------------------------------------------------------------------------------------------------------------------------------------------------------------------------------------------------------------------------------------------------------------------------------------------------------------------------------------------------------------------------------------------------------------------------------------------------------------------------------------------------------------------------------------------------------------------------------------------------------------------------------------------------------------------------------------------------------------------------------------------------------------------------------------------------------------------------------------------------------------------------------------------------------------------------------------------------------------------------------------------------------------------------------------------------------------------------------------------------------------------------------------------------------------------------------------------------------------------------------------------------------------------------------------------------------------------------------------|-----------|-------------|--------------------|---------------|---------------------|--------|---------------|-----------------------|
| StuID:         RS0051920                                                                                                                                                                                                                                                                                                                                                                                                                                                                                                                                                                                                                                                                                                                                                                                                                                                                                                                                                                                                                                                                                                                                                                                                                                                                                                                                                                                                                                                                                                                                                                                                                                                                                                                                                                                                                                                                                                                                                                                                                                                                                                                                                                                                                                   | AwdYear:  | 2014-2015   | Group              | Awarded 🐷     | Date: 7/29/2014     |        | <u>E</u>      |                       |
| Accept: \$9,097 \$22,743   B                                                                                                                                                                                                                                                                                                                                                                                                                                                                                                                                                                                                                                                                                                                                                                                                                                                                                                                                                                                                                                                                                                                                                                                                                                                                                                                                                                                                                                                                                                                                                                                                                                                                                                                                                                                                                                                                                                                                                                                                                                                                                                                                                                                                                               | StulD:    | BS0051920 - | Phone # (59        | 55) 555-1000  | Offer: \$9,097 \$   | 22,743 | <u>G</u> roup | P <u>S</u> A <u>1</u> |
| Address:: 1000 Hometown Road                                                                                                                                                                                                                                                                                                                                                                                                                                                                                                                                                                                                                                                                                                                                                                                                                                                                                                                                                                                                                                                                                                                                                                                                                                                                                                                                                                                                                                                                                                                                                                                                                                                                                                                                                                                                                                                                                                                                                                                                                                                                                                                                                                                                                               |           |             | PRODUCT CONTRACTOR |               | Accept: \$9,097 \$  | 22,743 |               | - A2 - A3             |
| Newtown City, VA 22222-1111                                                                                                                                                                                                                                                                                                                                                                                                                                                                                                                                                                                                                                                                                                                                                                                                                                                                                                                                                                                                                                                                                                                                                                                                                                                                                                                                                                                                                                                                                                                                                                                                                                                                                                                                                                                                                                                                                                                                                                                                                                                                                                                                                                                                                                |           |             | Total or a second  |               | Disb.: \$8,887 \$   | 22,221 | ם ם           | A2 - A3               |
| SIS - Enrollment           LvI/Class:         U FR         Residency:         VA RM           AdmCde:         FTS         Frg Ctz/Visa:         N           SemEnt:         Fa 13         Cnt Cde:         833           RegCde:         CON         Race:         Black           WthDrw:         Sex/Age:         F 19           Major:         BMGT         WthDate:         PrcRcdFrmDt:           Cohort:         Fa 13         YU/Coll Att:         32         32           EnrTerm         Fa 14         YU/Coll Pas:         29         29           EnrStat:         FT         Cum Gpa:         3.120           Spr Hrs:         15         12         Fall Gpa:         2.500           Spr Hrs:         Sum Gpa:         Sum Gpa:         FAM Disburse:         Y         Y           FAM Disburse:         Y         Y         N         Regis:         \$1                                                                                                                                                                                                                                                                                                                                                                                                                                                                                                                                                                                                                                                                                                                                                                                                                                                                                                                                                                                                                                                                                                                                                                                                                                                                                                                                                                                   | Address:: |             |                    |               | Br Post: \$8,887 \$ | 22,221 | 7 7           | PY 1                  |
| LvI/Class:         U         FR         Residency:         VA         RM           AdmCde:         FTS         Frg Ctz/Visa:         N         P-Verify/Resp         N         T.F.C.:         \$21,180           SemEnt:         Fa 13         Cnt Cde:         833         Chg Stat/Date         Need:         \$21,180           RegCde:         CON         Race:         Black         Aud: Sar/Awd         Y         Y           WthDrw:         Sex/Age:         F         19         PreRedFmDt:         Rudget Two           Cohort:         Fa 13         YU/Coll Att:         32         32           EnrTerm         Fa 14         YU/Coll Pas:         29         29           EnrStat:         FT         Cum Gpa:         3.120         1st Generation         N           Fall Hrs:         15         12         Fall Gpa:         2.500           Spr Hrs:         15         Spr Gpa:         Sis Wthdw Hrs:         3         Unmet:         (\$9,09)           Sum Hrs:         Sum Gpa:         FAM Disburse:         Y         Y         N         Regis:         \$1                                                                                                                                                                                                                                                                                                                                                                                                                                                                                                                                                                                                                                                                                                                                                                                                                                                                                                                                                                                                                                                                                                                                                               |           | 70.0        | /A 22222-1111      | $\overline{}$ |                     |        |               |                       |
| AdmCde:         FTS         Frg Ctz/Visa:         N         P-Wrksht/Tran         01         T.F.C.:         \$21,181           SemEnt:         Fa 13         Cnt Cde:         833         Chg Stat/Date         Need:         \$1           RegCde:         CON         Race:         Black         Aud: Sar/Awd         Y         Y           WthDrw:         Sex/Age:         F         19         Budget Two         Cost:         \$18,35           Cohort:         Fa 13         YU/Coll Att:         32         32         Missing Docs:         0         T.F.C.:         \$21,18           EnrTerm         Fa 14         YU/Coll Pas:         29         29         Stud Acct:         T         \$0           EnrStat:         FT         Cum Gpa:         3.120         TAM Ant Hrs:         12         12         Pls/Uns:         \$9,09           Spr Hrs:         15         Spr Gpa:         Sis Wthdw Hrs:         3         Unmet:         (\$9,09           Sum Hrs:         Sum Gpa:         FAM Disburse:         Y         Y         N         Regis:         \$1                                                                                                                                                                                                                                                                                                                                                                                                                                                                                                                                                                                                                                                                                                                                                                                                                                                                                                                                                                                                                                                                                                                                                                    |           |             |                    |               | 1.7                 |        |               |                       |
| SemEnt:         Fa 13         Cnt Cde:         833         Chg Stat/Date         Need:         \$1           RegCde:         CON         Race:         Black         Aud: Sar/Awd         Y         Y           WthDrw:         Sex/Age:         F         19         FreRedFrmDt:         Budget Two           Major:         BMGT         WthDate:         PreRedFrmDt:         Cost:         \$18,35           Cohort:         Fa 13         YU/Coll Att:         32         32         Missing Docs:         0         T.F.C.:         \$21,18           EnrTerm         Fa 14         YU/Coll Pas:         29         29         Stud Acct:         \$0         Need:         \$1           EnrStat:         FT         Cum Gpa:         3.120         1st Generation         N         Need:         \$1           Fall Hrs:         15         12         Fall Gpa:         2.500         FAM Ant Hrs:         12         12         Pls/Uns:         \$9,09           Sum Hrs:         Sum Gpa:         FAM Disburse:         Y         Y         N         Regis:         \$1                                                                                                                                                                                                                                                                                                                                                                                                                                                                                                                                                                                                                                                                                                                                                                                                                                                                                                                                                                                                                                                                                                                                                                     |           |             |                    |               |                     | N      |               | \$18,354              |
| RegCde:         CON         Race:         Black           WthDrw:         Sex/Age:         F         19           Major:         BMGT         WthDate:         WthDate:         PrcRcdFrmDt:           Cohort:         Fa 13         YU/Coll Att:         32         32           EnrTerm         Fa 14         YU/Coll Pas:         29         29           EnrStat:         FT         Cum Gpa:         3.120           Fall Hrs:         15         12         Fall Gpa:         2.500           Spr Hrs:         15         Spr Gpa:         Spr Gpa:           Sum Hrs:         Sum Gpa:         FAM Disburse:         Y         Y           N         Regis:         \$1           Sum Hrs:         Sum Gpa:         FAM Disburse:         Y         Y                                                                                                                                                                                                                                                                                                                                                                                                                                                                                                                                                                                                                                                                                                                                                                                                                                                                                                                                                                                                                                                                                                                                                                                                                                                                                                                                                                                                                                                                                               | AdmCde:   | FTS         |                    |               | P-Wrksht/Tran       | 01     | T.F.C.:       | \$21,180              |
| WthDrw:         Sex/Age:         F         19         Sar: Rvw/CFIg         Y         Budget Two           Major:         BMGT         WthDate:         PrcRcdFrmDt:         Cost:         \$18,354           Cohort:         Fa 13         YU/Coll Att:         32         32           EnrTerm         Fa 14         YU/Coll Pas:         29         29           EnrStat:         FT         Cum Gpa:         3.120           Fall Hrs:         15         12         Fall Gpa:         2.500           Spr Hrs:         15         Spr Gpa:         Spr Gpa:         SIS Wthdw Hrs:         3         Unmet:         (\$9,03)           Sum Hrs:         Sum Gpa:         FAM Disburse:         Y         Y         N         Regis:         \$1                                                                                                                                                                                                                                                                                                                                                                                                                                                                                                                                                                                                                                                                                                                                                                                                                                                                                                                                                                                                                                                                                                                                                                                                                                                                                                                                                                                                                                                                                                       | SemEnt:   | Fa 13       |                    | 833           | Chg Stat/Date       |        | Need:         | \$0                   |
| WthDrw:         Sex/Age.         F         19         Sar: HVW/CFIg         Y           Major:         BMGT         WthDate:         PrcRcdFrmDt:         Cost:         \$18,35c           Cohort:         Fa 13         YU/Coll Att:         32         32         Missing Docs:         0         T.F.C.:         \$21,180           EnrTerm         Fa 14         YU/Coll Pas:         29         29         Stud Acct:         T         \$0         Need:         \$18,35c           EnrTerm         Fa 14         YU/Coll Pas:         29         29         Stud Acct:         T         \$0         Need:         \$18,35c           Stud Acct:         T         \$0         Need:         \$1         \$1         \$1         \$1         \$1         \$1         \$1         \$1         \$1         \$1         \$1         \$1         \$1         \$1         \$1         \$1         \$1         \$1         \$1         \$1         \$1         \$1         \$1         \$1         \$1         \$1         \$1         \$1         \$1         \$1         \$1         \$1         \$1         \$1         \$1         \$1         \$1         \$1         \$1         \$1         \$1         \$1         \$1         \$1 </td <td>RegCde:</td> <td>CON</td> <td>Race:</td> <td>Black</td> <td>Aud: Sar/Awd Y</td> <td>Y</td> <td>Dudget Tue</td> <td></td>                                                                                                                                                                                                                                                                                                                                                                                                                                                                                                                                                                                                                                                                                                                                                                                                                                                                              | RegCde:   | CON         | Race:              | Black         | Aud: Sar/Awd Y      | Y      | Dudget Tue    |                       |
| Major:         Bill of the fill of                                                                                                                                                             | WthDrw:   |             | Sex/Age:           | F 19          | Sar: Rvw/CFlg Y     |        |               |                       |
| EnrTerm Fa 14 YU/Coll Pas: 29 29 Stud Acct: T \$0 Stud Acct: T \$0 Stud Acct: T \$1 Stud Acct: T | Major:    | BMGT        | WthDate:           |               | PrcRcdFrmDt:        |        |               | \$18,354              |
| EnrStat:         FT         Cum Gpa:         3.120         1st Generation         N         Need:         \$1           Fall Hrs:         15         12         Fall Gpa:         2.500         FAM Ant Hrs:         12         12         Pls/Uns:         \$9,09           Spr Hrs:         15         Spr Gpa:         SIS Wthdw Hrs:         3         Unmet:         (\$9,09           Sum Hrs:         Sum Gpa:         FAM Disburse:         Y         Y         N         Regis:         \$1                                                                                                                                                                                                                                                                                                                                                                                                                                                                                                                                                                                                                                                                                                                                                                                                                                                                                                                                                                                                                                                                                                                                                                                                                                                                                                                                                                                                                                                                                                                                                                                                                                                                                                                                                       | Cohort:   | Fa 13       | YU/Coll Att:       | 32 32         | Missing Docs: 0     |        | T.F.C.:       | \$21,180              |
| Fall Hrs: 15 12 Fall Gpa: 2.500 FAM Ant Hrs: 12 12 Pls/Uns: \$9,09 Spr Hrs: 15 Spr Gpa: SIS Wthdw Hrs: 3 Unmet: (\$9,09) Sum Hrs: Sum Gpa: FAM Disburse: Y Y N Regis: \$1                                                                                                                                                                                                                                                                                                                                                                                                                                                                                                                                                                                                                                                                                                                                                                                                                                                                                                                                                                                                                                                                                                                                                                                                                                                                                                                                                                                                                                                                                                                                                                                                                                                                                                                                                                                                                                                                                                                                                                                                                                                                                  | EnrTerm   | Fa 14       | YU/Coll Pas:       | 29 29         | Stud Acet: T \$0    | 1      | Table 120 120 |                       |
| Spr Hrs:         15         Spr Gpa:         SIS Wthdw Hrs:         3         Unmet:         (\$9,09)           Sum Hrs:         Sum Gpa:         FAM Disburse:         Y         N         Regis:         \$1                                                                                                                                                                                                                                                                                                                                                                                                                                                                                                                                                                                                                                                                                                                                                                                                                                                                                                                                                                                                                                                                                                                                                                                                                                                                                                                                                                                                                                                                                                                                                                                                                                                                                                                                                                                                                                                                                                                                                                                                                                             | EnrStat:  | FT          | Cum Gpa:           | 3.120         | 1st Generation N    |        | Need:         | \$0                   |
| Sum Hrs: Sum Gpa: FAM Disburse: Y Y N Regis: \$1                                                                                                                                                                                                                                                                                                                                                                                                                                                                                                                                                                                                                                                                                                                                                                                                                                                                                                                                                                                                                                                                                                                                                                                                                                                                                                                                                                                                                                                                                                                                                                                                                                                                                                                                                                                                                                                                                                                                                                                                                                                                                                                                                                                                           | Fall Hrs: | 15 12       | Fall Gpa:          | 2.500         | FAM Ant Hrs: 12 12  |        | Pls/Uns:      | \$9,097               |
|                                                                                                                                                                                                                                                                                                                                                                                                                                                                                                                                                                                                                                                                                                                                                                                                                                                                                                                                                                                                                                                                                                                                                                                                                                                                                                                                                                                                                                                                                                                                                                                                                                                                                                                                                                                                                                                                                                                                                                                                                                                                                                                                                                                                                                                            | Spr Hrs:  | 15          | Spr Gpa:           |               | SIS Wthdw Hrs: 3    |        | Unmet:        | (\$9,097)             |
| AcadStd: Good Standing DegExp: SAP/Regis 1 OvrAwd: N N                                                                                                                                                                                                                                                                                                                                                                                                                                                                                                                                                                                                                                                                                                                                                                                                                                                                                                                                                                                                                                                                                                                                                                                                                                                                                                                                                                                                                                                                                                                                                                                                                                                                                                                                                                                                                                                                                                                                                                                                                                                                                                                                                                                                     | Sum Hrs:  |             | Sum Gpa:           |               | FAM Disburse: Y Y   | N      | Regis:        | \$0                   |
|                                                                                                                                                                                                                                                                                                                                                                                                                                                                                                                                                                                                                                                                                                                                                                                                                                                                                                                                                                                                                                                                                                                                                                                                                                                                                                                                                                                                                                                                                                                                                                                                                                                                                                                                                                                                                                                                                                                                                                                                                                                                                                                                                                                                                                                            | AcadStd:  | Good Standi | ng DegExp:         |               | SAP/Regis 👸 1       |        | OvrAwd:       | N N                   |
|                                                                                                                                                                                                                                                                                                                                                                                                                                                                                                                                                                                                                                                                                                                                                                                                                                                                                                                                                                                                                                                                                                                                                                                                                                                                                                                                                                                                                                                                                                                                                                                                                                                                                                                                                                                                                                                                                                                                                                                                                                                                                                                                                                                                                                                            |           | L-,         |                    |               |                     |        |               |                       |