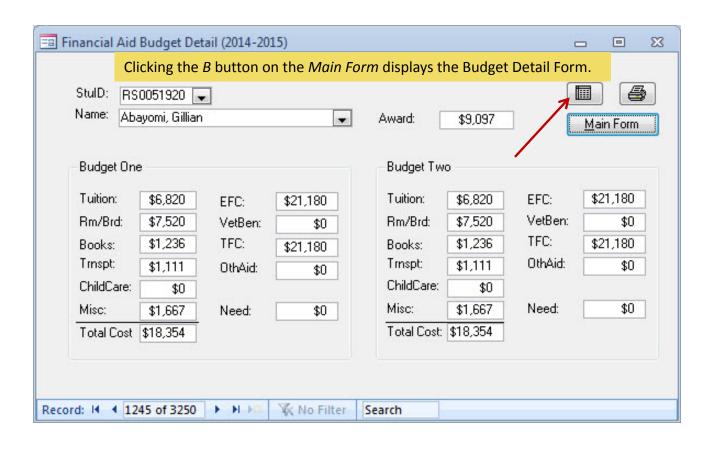

FaView 1: Main Form

| AwdYear:         2014-2015                                                                                                                                                                                                                                                                                                                                                                                                                                                                                                                                                                                                                                                                                                                                                                                                                                                                                                                                                                                                                                                                                                                                                                                                                                                                                                                                                                                                                                                                                                                                                                                                                                                                                                                                                                                                                                                                                                                                                                                                                                                                                                                                                                                                                                 | Current A | ward Year   |                    |               | Package: 9          |        |               |                       |
|------------------------------------------------------------------------------------------------------------------------------------------------------------------------------------------------------------------------------------------------------------------------------------------------------------------------------------------------------------------------------------------------------------------------------------------------------------------------------------------------------------------------------------------------------------------------------------------------------------------------------------------------------------------------------------------------------------------------------------------------------------------------------------------------------------------------------------------------------------------------------------------------------------------------------------------------------------------------------------------------------------------------------------------------------------------------------------------------------------------------------------------------------------------------------------------------------------------------------------------------------------------------------------------------------------------------------------------------------------------------------------------------------------------------------------------------------------------------------------------------------------------------------------------------------------------------------------------------------------------------------------------------------------------------------------------------------------------------------------------------------------------------------------------------------------------------------------------------------------------------------------------------------------------------------------------------------------------------------------------------------------------------------------------------------------------------------------------------------------------------------------------------------------------------------------------------------------------------------------------------------------|-----------|-------------|--------------------|---------------|---------------------|--------|---------------|-----------------------|
| StuID:         RS0051920                                                                                                                                                                                                                                                                                                                                                                                                                                                                                                                                                                                                                                                                                                                                                                                                                                                                                                                                                                                                                                                                                                                                                                                                                                                                                                                                                                                                                                                                                                                                                                                                                                                                                                                                                                                                                                                                                                                                                                                                                                                                                                                                                                                                                                   | AwdYear:  | 2014-2015   | Group              | Awarded 🐷     | Date: 7/29/2014     |        | <u>E</u>      |                       |
| Accept: \$9,097 \$22,743   B                                                                                                                                                                                                                                                                                                                                                                                                                                                                                                                                                                                                                                                                                                                                                                                                                                                                                                                                                                                                                                                                                                                                                                                                                                                                                                                                                                                                                                                                                                                                                                                                                                                                                                                                                                                                                                                                                                                                                                                                                                                                                                                                                                                                                               | StulD:    | BS0051920 - | Phone # (59        | 55) 555-1000  | Offer: \$9,097 \$   | 22,743 | <u>G</u> roup | P <u>S</u> A <u>1</u> |
| Address:: 1000 Hometown Road                                                                                                                                                                                                                                                                                                                                                                                                                                                                                                                                                                                                                                                                                                                                                                                                                                                                                                                                                                                                                                                                                                                                                                                                                                                                                                                                                                                                                                                                                                                                                                                                                                                                                                                                                                                                                                                                                                                                                                                                                                                                                                                                                                                                                               |           |             | PRODUCT CONTRACTOR |               | Accept: \$9,097 \$  | 22,743 |               | - A2 - A3             |
| Newtown City, VA 22222-1111                                                                                                                                                                                                                                                                                                                                                                                                                                                                                                                                                                                                                                                                                                                                                                                                                                                                                                                                                                                                                                                                                                                                                                                                                                                                                                                                                                                                                                                                                                                                                                                                                                                                                                                                                                                                                                                                                                                                                                                                                                                                                                                                                                                                                                |           |             | Total or a second  |               | Disb.: \$8,887 \$   | 22,221 | ם ם           | A2 - A3               |
| SIS - Enrollment           LvI/Class:         U FR         Residency:         VA RM           AdmCde:         FTS         Frg Ctz/Visa:         N           SemEnt:         Fa 13         Cnt Cde:         833           RegCde:         CON         Race:         Black           WthDrw:         Sex/Age:         F 19           Major:         BMGT         WthDate:         PrcRcdFrmDt:           Cohort:         Fa 13         YU/Coll Att:         32         32           EnrTerm         Fa 14         YU/Coll Pas:         29         29           EnrStat:         FT         Cum Gpa:         3.120           Spr Hrs:         15         12         Fall Gpa:         2.500           Spr Hrs:         Sum Gpa:         Sum Gpa:         FAM Disburse:         Y         Y           FAM Disburse:         Y         Y         N         Regis:         \$1                                                                                                                                                                                                                                                                                                                                                                                                                                                                                                                                                                                                                                                                                                                                                                                                                                                                                                                                                                                                                                                                                                                                                                                                                                                                                                                                                                                   | Address:: |             |                    |               | Br Post: \$8,887 \$ | 22,221 | 7 7           | PY 1                  |
| LvI/Class:         U         FR         Residency:         VA         RM           AdmCde:         FTS         Frg Ctz/Visa:         N         P-Verify/Resp         N         T.F.C.:         \$21,180           SemEnt:         Fa 13         Cnt Cde:         833         Chg Stat/Date         Need:         \$21,180           RegCde:         CON         Race:         Black         Aud: Sar/Awd         Y         Y           WthDrw:         Sex/Age:         F         19         PreRedFmDt:         Rudget Two           Cohort:         Fa 13         YU/Coll Att:         32         32           EnrTerm         Fa 14         YU/Coll Pas:         29         29           EnrStat:         FT         Cum Gpa:         3.120         1st Generation         N           Fall Hrs:         15         12         Fall Gpa:         2.500           Spr Hrs:         15         Spr Gpa:         Sis Wthdw Hrs:         3         Unmet:         (\$9,09)           Sum Hrs:         Sum Gpa:         FAM Disburse:         Y         Y         N         Regis:         \$1                                                                                                                                                                                                                                                                                                                                                                                                                                                                                                                                                                                                                                                                                                                                                                                                                                                                                                                                                                                                                                                                                                                                                               |           | 70.0        | /A 22222-1111      | $\overline{}$ |                     |        |               |                       |
| AdmCde:         FTS         Frg Ctz/Visa:         N         P-Wrksht/Tran         01         T.F.C.:         \$21,181           SemEnt:         Fa 13         Cnt Cde:         833         Chg Stat/Date         Need:         \$1           RegCde:         CON         Race:         Black         Aud: Sar/Awd         Y         Y           WthDrw:         Sex/Age:         F         19         Budget Two         Cost:         \$18,35           Cohort:         Fa 13         YU/Coll Att:         32         32         Missing Docs:         0         T.F.C.:         \$21,18           EnrTerm         Fa 14         YU/Coll Pas:         29         29         Stud Acct:         T         \$0           EnrStat:         FT         Cum Gpa:         3.120         TAM Ant Hrs:         12         12         Pls/Uns:         \$9,09           Spr Hrs:         15         Spr Gpa:         Sis Wthdw Hrs:         3         Unmet:         (\$9,09           Sum Hrs:         Sum Gpa:         FAM Disburse:         Y         Y         N         Regis:         \$1                                                                                                                                                                                                                                                                                                                                                                                                                                                                                                                                                                                                                                                                                                                                                                                                                                                                                                                                                                                                                                                                                                                                                                    |           |             |                    |               | 1.7                 |        |               |                       |
| SemEnt:         Fa 13         Cnt Cde:         833         Chg Stat/Date         Need:         \$1           RegCde:         CON         Race:         Black         Aud: Sar/Awd         Y         Y           WthDrw:         Sex/Age:         F         19         FreRedFrmDt:         Budget Two           Major:         BMGT         WthDate:         PreRedFrmDt:         Cost:         \$18,35           Cohort:         Fa 13         YU/Coll Att:         32         32         Missing Docs:         0         T.F.C.:         \$21,18           EnrTerm         Fa 14         YU/Coll Pas:         29         29         Stud Acct:         \$0         Need:         \$1           EnrStat:         FT         Cum Gpa:         3.120         1st Generation         N         Need:         \$1           Fall Hrs:         15         12         Fall Gpa:         2.500         FAM Ant Hrs:         12         12         Pls/Uns:         \$9,09           Sum Hrs:         Sum Gpa:         FAM Disburse:         Y         Y         N         Regis:         \$1                                                                                                                                                                                                                                                                                                                                                                                                                                                                                                                                                                                                                                                                                                                                                                                                                                                                                                                                                                                                                                                                                                                                                                     |           |             |                    |               |                     | N      |               | \$18,354              |
| RegCde:         CON         Race:         Black           WthDrw:         Sex/Age:         F         19           Major:         BMGT         WthDate:         WthDate:         PrcRcdFrmDt:           Cohort:         Fa 13         YU/Coll Att:         32         32           EnrTerm         Fa 14         YU/Coll Pas:         29         29           EnrStat:         FT         Cum Gpa:         3.120           Fall Hrs:         15         12         Fall Gpa:         2.500           Spr Hrs:         15         Spr Gpa:         Spr Gpa:           Sum Hrs:         Sum Gpa:         FAM Disburse:         Y         Y           N         Regis:         \$1           Sum Hrs:         Sum Gpa:         FAM Disburse:         Y         Y                                                                                                                                                                                                                                                                                                                                                                                                                                                                                                                                                                                                                                                                                                                                                                                                                                                                                                                                                                                                                                                                                                                                                                                                                                                                                                                                                                                                                                                                                               | AdmCde:   | FTS         |                    |               | P-Wrksht/Tran       | 01     | T.F.C.:       | \$21,180              |
| WthDrw:         Sex/Age:         F         19         Sar: Rvw/CFIg         Y         Budget Two           Major:         BMGT         WthDate:         PrcRcdFrmDt:         Cost:         \$18,354           Cohort:         Fa 13         YU/Coll Att:         32         32           EnrTerm         Fa 14         YU/Coll Pas:         29         29           EnrStat:         FT         Cum Gpa:         3.120           Fall Hrs:         15         12         Fall Gpa:         2.500           Spr Hrs:         15         Spr Gpa:         Spr Gpa:         SIS Wthdw Hrs:         3         Unmet:         (\$9,03)           Sum Hrs:         Sum Gpa:         FAM Disburse:         Y         Y         N         Regis:         \$1                                                                                                                                                                                                                                                                                                                                                                                                                                                                                                                                                                                                                                                                                                                                                                                                                                                                                                                                                                                                                                                                                                                                                                                                                                                                                                                                                                                                                                                                                                       | SemEnt:   | Fa 13       |                    | 833           | Chg Stat/Date       |        | Need:         | \$0                   |
| WthDrw:         Sex/Age.         F         19         Sar: HVW/CFIg         Y           Major:         BMGT         WthDate:         PrcRcdFrmDt:         Cost:         \$18,35c           Cohort:         Fa 13         YU/Coll Att:         32         32         Missing Docs:         0         T.F.C.:         \$21,180           EnrTerm         Fa 14         YU/Coll Pas:         29         29         Stud Acct:         T         \$0         Need:         \$18,35c           EnrTerm         Fa 14         YU/Coll Pas:         29         29         Stud Acct:         T         \$0         Need:         \$18,35c           Stud Acct:         T         \$0         Need:         \$1         \$1         \$1         \$1         \$1         \$1         \$1         \$1         \$1         \$1         \$1         \$1         \$1         \$1         \$1         \$1         \$1         \$1         \$1         \$1         \$1         \$1         \$1         \$1         \$1         \$1         \$1         \$1         \$1         \$1         \$1         \$1         \$1         \$1         \$1         \$1         \$1         \$1         \$1         \$1         \$1         \$1         \$1         \$1 </td <td>RegCde:</td> <td>CON</td> <td>Race:</td> <td>Black</td> <td>Aud: Sar/Awd Y</td> <td>Y</td> <td>Dudget Tue</td> <td></td>                                                                                                                                                                                                                                                                                                                                                                                                                                                                                                                                                                                                                                                                                                                                                                                                                                                                              | RegCde:   | CON         | Race:              | Black         | Aud: Sar/Awd Y      | Y      | Dudget Tue    |                       |
| Major:         Bill of the fill of                                                                                                                                                             | WthDrw:   |             | Sex/Age:           | F 19          | Sar: Rvw/CFlg Y     |        |               |                       |
| EnrTerm Fa 14 YU/Coll Pas: 29 29 Stud Acct: T \$0 Stud Acct: T \$0 Stud Acct: T \$1 Stud Acct: T | Major:    | BMGT        | WthDate:           |               | PrcRcdFrmDt:        |        |               | \$18,354              |
| EnrStat:         FT         Cum Gpa:         3.120         1st Generation         N         Need:         \$1           Fall Hrs:         15         12         Fall Gpa:         2.500         FAM Ant Hrs:         12         12         Pls/Uns:         \$9,09           Spr Hrs:         15         Spr Gpa:         SIS Wthdw Hrs:         3         Unmet:         (\$9,09           Sum Hrs:         Sum Gpa:         FAM Disburse:         Y         Y         N         Regis:         \$1                                                                                                                                                                                                                                                                                                                                                                                                                                                                                                                                                                                                                                                                                                                                                                                                                                                                                                                                                                                                                                                                                                                                                                                                                                                                                                                                                                                                                                                                                                                                                                                                                                                                                                                                                       | Cohort:   | Fa 13       | YU/Coll Att:       | 32 32         | Missing Docs: 0     |        | T.F.C.:       | \$21,180              |
| Fall Hrs: 15 12 Fall Gpa: 2.500 FAM Ant Hrs: 12 12 Pls/Uns: \$9,09 Spr Hrs: 15 Spr Gpa: SIS Wthdw Hrs: 3 Unmet: (\$9,09) Sum Hrs: Sum Gpa: FAM Disburse: Y Y N Regis: \$1                                                                                                                                                                                                                                                                                                                                                                                                                                                                                                                                                                                                                                                                                                                                                                                                                                                                                                                                                                                                                                                                                                                                                                                                                                                                                                                                                                                                                                                                                                                                                                                                                                                                                                                                                                                                                                                                                                                                                                                                                                                                                  | EnrTerm   | Fa 14       | YU/Coll Pas:       | 29 29         | Stud Acet: T \$0    | 1      | Table 120 120 |                       |
| Spr Hrs:         15         Spr Gpa:         SIS Wthdw Hrs:         3         Unmet:         (\$9,09)           Sum Hrs:         Sum Gpa:         FAM Disburse:         Y         N         Regis:         \$1                                                                                                                                                                                                                                                                                                                                                                                                                                                                                                                                                                                                                                                                                                                                                                                                                                                                                                                                                                                                                                                                                                                                                                                                                                                                                                                                                                                                                                                                                                                                                                                                                                                                                                                                                                                                                                                                                                                                                                                                                                             | EnrStat:  | FT          | Cum Gpa:           | 3.120         | 1st Generation N    |        | Need:         | \$0                   |
| Sum Hrs: Sum Gpa: FAM Disburse: Y Y N Regis: \$1                                                                                                                                                                                                                                                                                                                                                                                                                                                                                                                                                                                                                                                                                                                                                                                                                                                                                                                                                                                                                                                                                                                                                                                                                                                                                                                                                                                                                                                                                                                                                                                                                                                                                                                                                                                                                                                                                                                                                                                                                                                                                                                                                                                                           | Fall Hrs: | 15 12       | Fall Gpa:          | 2.500         | FAM Ant Hrs: 12 12  |        | Pls/Uns:      | \$9,097               |
|                                                                                                                                                                                                                                                                                                                                                                                                                                                                                                                                                                                                                                                                                                                                                                                                                                                                                                                                                                                                                                                                                                                                                                                                                                                                                                                                                                                                                                                                                                                                                                                                                                                                                                                                                                                                                                                                                                                                                                                                                                                                                                                                                                                                                                                            | Spr Hrs:  | 15          | Spr Gpa:           |               | SIS Wthdw Hrs: 3    |        | Unmet:        | (\$9,097)             |
| AcadStd: Good Standing DegExp: SAP/Regis 1 OvrAwd: N N                                                                                                                                                                                                                                                                                                                                                                                                                                                                                                                                                                                                                                                                                                                                                                                                                                                                                                                                                                                                                                                                                                                                                                                                                                                                                                                                                                                                                                                                                                                                                                                                                                                                                                                                                                                                                                                                                                                                                                                                                                                                                                                                                                                                     | Sum Hrs:  |             | Sum Gpa:           |               | FAM Disburse: Y Y   | N      | Regis:        | \$0                   |
|                                                                                                                                                                                                                                                                                                                                                                                                                                                                                                                                                                                                                                                                                                                                                                                                                                                                                                                                                                                                                                                                                                                                                                                                                                                                                                                                                                                                                                                                                                                                                                                                                                                                                                                                                                                                                                                                                                                                                                                                                                                                                                                                                                                                                                                            | AcadStd:  | Good Standi | ng DegExp:         |               | SAP/Regis 👸 1       |        | OvrAwd:       | N N                   |
|                                                                                                                                                                                                                                                                                                                                                                                                                                                                                                                                                                                                                                                                                                                                                                                                                                                                                                                                                                                                                                                                                                                                                                                                                                                                                                                                                                                                                                                                                                                                                                                                                                                                                                                                                                                                                                                                                                                                                                                                                                                                                                                                                                                                                                                            |           | L-,         |                    |               |                     |        |               |                       |