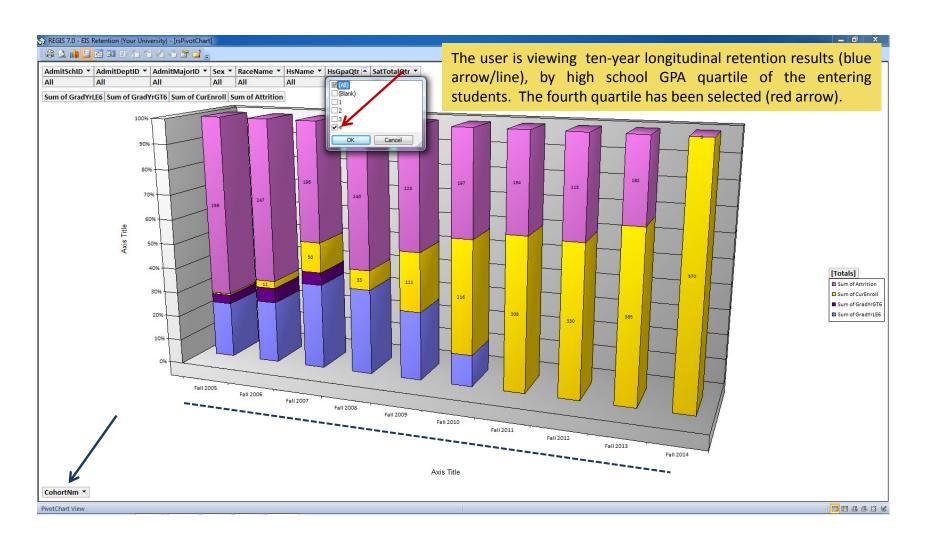

*GRS Retention (Longitudinal Overview):* Authorized users are able to view longitudinal retention results (2<sup>nd</sup>-Year retention, graduated, enrolled, dropped out) by any number of attributes, e.g., gender, race, school, major, residency, high school attended, high school Gpa, and/or SATs. Numbers or percentages can be shown (rectangle).