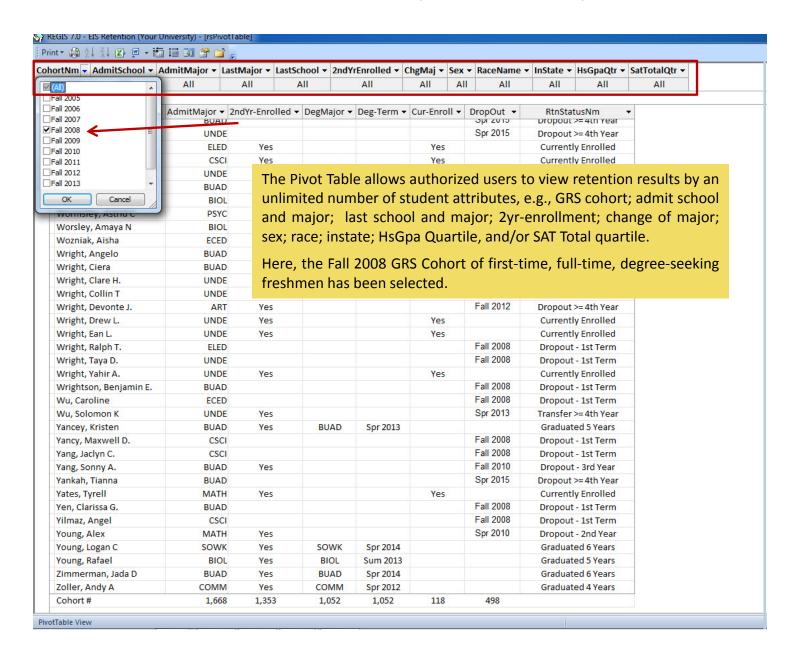

|             |                     |                     |
| Numbers a              | Percentages |                        |                                     |         | Prir     |          |                   |             | egrees<br>By Year   | Exit<br>Application |
|                        |             |                        |                                     |         |          |          |                   |             |                     |                     |

GRS Retention (Longitudinal Dropouts): Authorized users are able to attrition-by-year, i.e., 1st term; 1st year; 2nd year; 3rd year; 4th year; and after 4 years. The user selected students whose high school GPA was in the fourth quartile.

#### GRS-Retention 4a: Pivot Table (Fall 2008 GRS Cohort)



## GRS-Retention 4b: Fall 2008 GRS Cohort (All Students – University College – Excluding University College)



## GRS-Retention 5: Fall GRS Cohort (Retention by Major – School of Arts and Sciences)



# GRS-Retention 6a: Longitudinal Retention (High School GPA – First Quartile)



#### GRS-Retention 6a: Longitudinal Retention (High School GPA – Fourth Quartile)