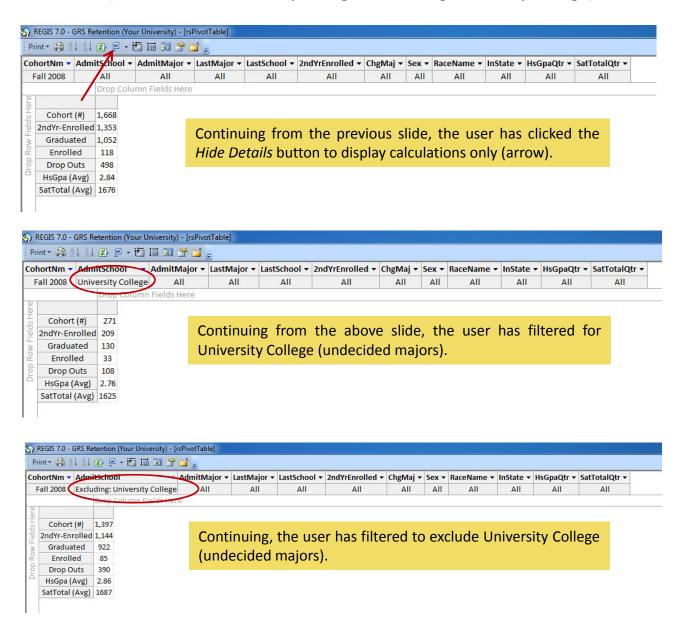

|                                     |         | Prir     |          |                   |             | egrees<br>By Year   | Exit<br>Application |
|                        |             |                        |                                     |         |          |          |                   |             |                     |                     |

GRS Retention (Longitudinal Dropouts): Authorized users are able to attrition-by-year, i.e., 1st term; 1st year; 2nd year; 3rd year; 4th year; and after 4 years. The user selected students whose high school GPA was in the fourth quartile.

#### GRS-Retention 4a: Pivot Table (Fall 2008 GRS Cohort)



## GRS-Retention 4b: Fall 2008 GRS Cohort (All Students – University College – Excluding University College)



## GRS-Retention 5: Fall GRS Cohort (Retention by Major – School of Arts and Sciences)



# GRS-Retention 6a: Longitudinal Retention (High School GPA – First Quartile)



#### GRS-Retention 6a: Longitudinal Retention (High School GPA – Fourth Quartile)