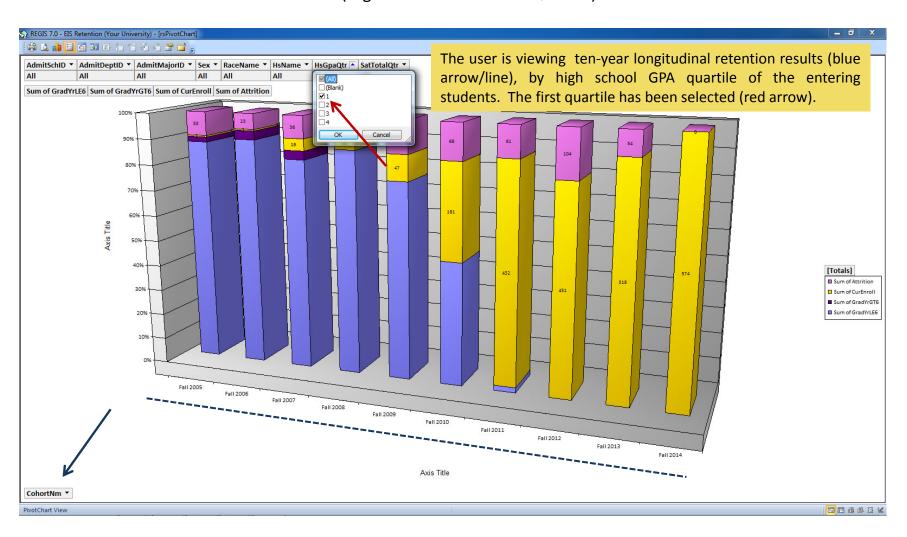

|
|                        |             |                        |                                     |         |          |          |                   |             |                     |                     |

GRS Retention (Longitudinal Dropouts): Authorized users are able to attrition-by-year, i.e., 1st term; 1st year; 2nd year; 3rd year; 4th year; and after 4 years. The user selected students whose high school GPA was in the fourth quartile.

#### GRS-Retention 4a: Pivot Table (Fall 2008 GRS Cohort)



## GRS-Retention 4b: Fall 2008 GRS Cohort (All Students – University College – Excluding University College)



## GRS-Retention 5: Fall GRS Cohort (Retention by Major – School of Arts and Sciences)



# GRS-Retention 6a: Longitudinal Retention (High School GPA – First Quartile)



#### GRS-Retention 6a: Longitudinal Retention (High School GPA – Fourth Quartile)