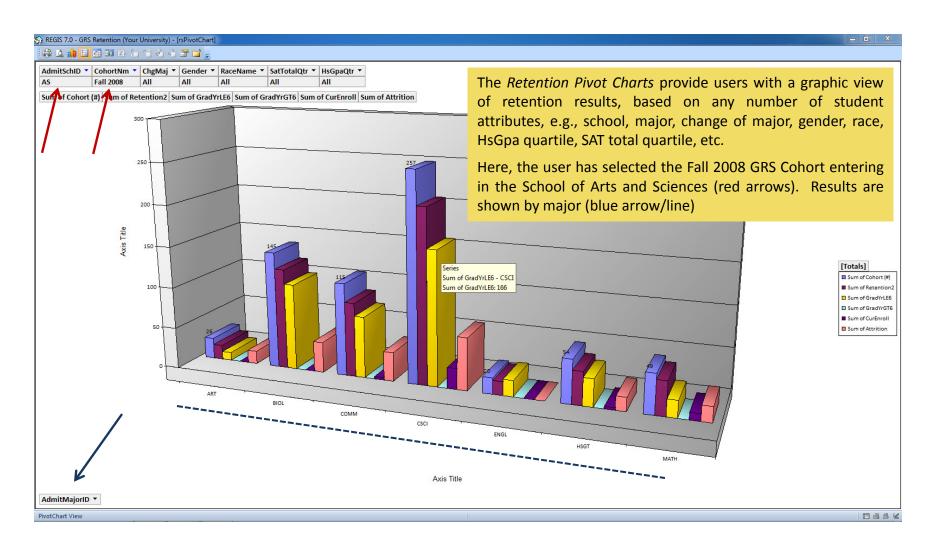

|                   |             | egrees<br>By Year   | Exit<br>Application |
|                        |             |                        |                                     |         |          |          |                   |             |                     |                     |

GRS Retention (Longitudinal Dropouts): Authorized users are able to attrition-by-year, i.e., 1st term; 1st year; 2nd year; 3rd year; 4th year; and after 4 years. The user selected students whose high school GPA was in the fourth quartile.

#### GRS-Retention 4a: Pivot Table (Fall 2008 GRS Cohort)



## GRS-Retention 4b: Fall 2008 GRS Cohort (All Students – University College – Excluding University College)



## GRS-Retention 5: Fall GRS Cohort (Retention by Major – School of Arts and Sciences)



# GRS-Retention 6a: Longitudinal Retention (High School GPA – First Quartile)



#### GRS-Retention 6a: Longitudinal Retention (High School GPA – Fourth Quartile)